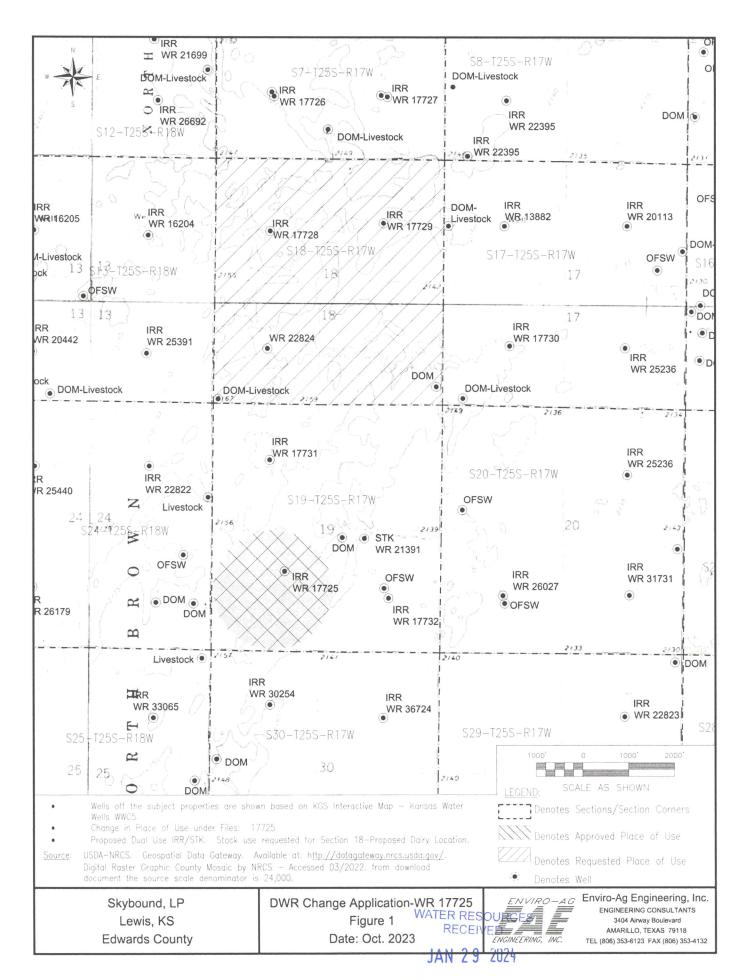

Paragraph Nos. 1, 2, 3, 4 & 8 must be completed. Complete all other applicable portions. A topographic map or detailed plat showing the authorized and proposed points(s) of diversion and /or place of use must accompany this application.

| 1. | Application is hereby made for approval of the Chief Engineer to change the                                        |
|----|--------------------------------------------------------------------------------------------------------------------|
|    | ☑ Place of Use                                                                                                     |
|    | (Check one or more) Diversion                                                                                      |
|    | ☑ Use Made of Water                                                                                                |
|    | File No. 17725                                                                                                     |
|    |                                                                                                                    |
| 2. | Name of applicant: Skybound, LP                                                                                    |
|    | Address:2450 Hwy 86                                                                                                |
|    | City, State and Zip: Friona, TX 79035                                                                              |
|    | Phone Number: ( 806) 265-3310 E-mail address: harryd@blueskyfarms.com                                              |
|    | What is your relationship to the water right; ☒ owner ☐ tenant ☐ agent ☐ other? If other, please explain.          |
|    |                                                                                                                    |
|    | Name of water use correspondent: Skybound, LP                                                                      |
|    |                                                                                                                    |
|    |                                                                                                                    |
|    | City, State and Zip: Friona TX 79035                                                                               |
|    | Phone Number: ( 806) 265-3310 E-mail address: harryd@blueskyfarms.com                                              |
| 3. | The change(s) proposed herein are desired for the following reasons (please be specific): Change in use made of    |
|    | water for dual use for stockwater and irrigation use to support new dairy and add dairy site as place of use.      |
|    |                                                                                                                    |
|    |                                                                                                                    |
|    | The change(s) (was) (will be) completed by Upon approved of KDHE Livestock Waste Permit for Blue Sky Farms. (Date) |
| _  |                                                                                                                    |
| Fo | r Office Use Only: D GMD Meets K.A.R. 5-5-1 (YES / NO) Use IRR Source G S County ED By ALB_Date 3/4/24             |
| Co | de C-2 Fee \$ 500 TR # Receipt Date 3/1/2024 Check # 123216                                                        |

3/5/2024 **KAnderson** 

RECEIVED File No. 17725

|                   |                                      | ntly au                 |                          |                                     |                                                   |                                 |                            |                                |         |         | JF               | 114 7                             | 9 20                              | - 1                  |        |                               |                                             |        |                                    |
|-------------------|--------------------------------------|-------------------------|--------------------------|-------------------------------------|---------------------------------------------------|---------------------------------|----------------------------|--------------------------------|---------|---------|------------------|-----------------------------------|-----------------------------------|----------------------|--------|-------------------------------|---------------------------------------------|--------|------------------------------------|
|                   | Owne                                 | r of La                 | nd —                     | NAM                                 | E:                                                | Skyb                            | ound,                      | LP                             |         |         |                  | -1 - <i>C</i>                     | Λ!                                |                      |        |                               |                                             |        |                                    |
|                   |                                      |                         | AD                       | DRES                                | S:                                                | 245                             | 0 Hwy                      | /. 86, I                       | Friona  | , TX    | 9035             | ot. or                            | Agric                             | cultur               | е      |                               |                                             |        |                                    |
|                   |                                      |                         |                          | NE                                  | =1/4                                              |                                 |                            |                                | V1/4    |         |                  |                                   | V1/4                              |                      |        | SE                            | Ξ1/4                                        |        | TOTAL                              |
| Sec.              | Twp.                                 | Range                   | NE1/4                    |                                     |                                                   | SE1/4                           | NE1/4                      | NW¼                            | SW1/4   | SE¼     | NE1/4            | NW¼                               | SW1/4                             | SE¼                  | NE1/4  | NW¼                           | SW1/4                                       | SE1/4  | ACRES                              |
| 19                | 25S                                  | 17W                     |                          |                                     |                                                   |                                 |                            |                                |         |         | 37               | 24                                | 24                                | 37                   |        | 4                             | 4                                           |        | 130                                |
|                   |                                      |                         |                          |                                     |                                                   |                                 |                            |                                |         |         |                  |                                   |                                   |                      |        |                               |                                             |        |                                    |
|                   |                                      |                         |                          |                                     |                                                   |                                 |                            |                                |         |         |                  |                                   |                                   |                      |        |                               |                                             |        |                                    |
| ist any           |                                      | water r                 |                          |                                     |                                                   |                                 |                            |                                |         |         |                  |                                   |                                   |                      |        |                               |                                             |        |                                    |
|                   | Owne                                 | er of La                |                          |                                     |                                                   |                                 |                            |                                |         |         |                  |                                   |                                   |                      |        |                               |                                             |        |                                    |
|                   |                                      |                         | AD                       | DRES                                | S:                                                |                                 |                            |                                |         |         |                  |                                   |                                   |                      | П      |                               |                                             |        |                                    |
|                   | _                                    |                         |                          |                                     | =1/4                                              |                                 |                            |                                | V1/4    | 054     |                  |                                   | V1/4                              | 051/                 | NE4/   |                               | E1/4                                        | T 051/ | TOTAL<br>ACRES                     |
| Sec.              | Twp.                                 | Range                   | NE1/4                    | NW1/4                               | SW1/4                                             | SE¼                             | NE1/4                      | NW1/4                          | SW1/4   | SE1/4   | NE1/4            | NW¼                               | SW1/4                             | SE¼                  | NE1/4  | NW1/4                         | SW1/4                                       | SE1/4  |                                    |
|                   |                                      |                         |                          |                                     |                                                   |                                 |                            |                                |         |         |                  |                                   |                                   |                      |        |                               |                                             | -      |                                    |
|                   |                                      |                         |                          |                                     |                                                   |                                 |                            |                                |         |         |                  |                                   |                                   |                      |        |                               |                                             |        |                                    |
|                   |                                      |                         |                          |                                     |                                                   |                                 |                            |                                |         |         |                  |                                   |                                   |                      |        |                               |                                             |        |                                    |
| ist anv           | other                                | water r                 | iahts                    | that co                             | ver th                                            | is plac                         | ce of u                    | ise.                           |         |         |                  |                                   |                                   |                      |        |                               |                                             |        |                                    |
| ,                 |                                      |                         | 0                        |                                     |                                                   |                                 |                            |                                |         |         |                  |                                   |                                   |                      |        |                               |                                             |        |                                    |
| . It is           |                                      | ere are                 |                          |                                     | wo lan                                            | downe                           | ers, at                    | tach a                         |         |         |                  |                                   | ssary.                            | )                    |        |                               |                                             |        |                                    |
| . It is           | propo                                |                         | at the                   | place<br>- NAM                      | wo lan<br>of use                                  | downe<br>be ch<br>Skybo         | ers, at<br>angeo<br>und, L | tach a<br>d to:<br>P           | dditior | nal she | eets as          |                                   | essary.                           | )                    |        |                               |                                             |        |                                    |
| . It is           | propo                                | sed tha                 | at the                   | place<br>NAM                        | wo lan of use                                     | downe<br>be ch<br>Skybo         | ers, at<br>angeo<br>und, L | tach a<br>d to:<br>P<br>86, Fr | dditior | nal she | eets as          | s nece                            | essary.                           | )                    |        | SI                            | E¼                                          |        | TOTAL                              |
| Sec.              | propo                                | sed tha                 | at the<br>nd —<br>AD     | place<br>NAM<br>DRES                | wo lan of use IE:                                 | be ch<br>Skybor<br>2450         | ers, at<br>angeo<br>und, L | tach a<br>d to:<br>P<br>86, Fr | iona, 7 | TX 79   | eets as          | s nece                            | N¼                                | )<br>SE1/4           | NE1/4  | SI<br>NW¼                     | T                                           | SE1/4  | TOTAL<br>ACRES                     |
| Sec.              | Owne                                 | esed that               | at the<br>nd —<br>AD     | place<br>NAM<br>DRES                | wo lan of use IE: SS:                             | be ch<br>Skybor<br>2450         | angeound, L                | tach a<br>d to:<br>P<br>86, Fr | iona, 7 | TX 79   | 035              | s nece                            | N 1/4                             |                      | NE½    |                               |                                             | SE¼    |                                    |
| Sec.<br>19 (IR    | Owne                                 | Range                   | at the nd — AD           | place - NAM - NRES                  | wo lan of use IE: SS: sw <sub>4</sub>             | be ch<br>Skybor<br>2450         | angeound, L<br>Hwy.        | tach a<br>d to:<br>P<br>86, Fr | iona, 7 | TX 79   | 035              | s nece                            | N¼<br>SW¼                         | SE1/4                | NE½    | NW1/4                         | SW1/4                                       | SE1/4  | ACRES                              |
| Sec.              | Owne                                 | er of La                | at the nd — AD           | place - NAM - NRES                  | wo lan of use IE: SS: sw <sub>4</sub>             | be ch<br>Skybor<br>2450         | angeound, L<br>Hwy.        | tach a<br>d to:<br>P<br>86, Fr | iona, 7 | TX 79   | 035              | s nece                            | N¼<br>SW¼                         | SE1/4                | NE½    | NW1/4                         | SW1/4                                       | SE½    | ACRES                              |
| Sec. 19 (IR       | Twp.  RR) 25S                        | Range 17W               | AD  NE½  dairy           | Place NAM DRES NI NW% to be         | wo lan of use IE: SS: SW½ locate                  | be ch<br>Skybor<br>2450<br>SE'4 | angeound, L<br>Hwy.        | tach a to: P 86, Fri           | iona, 7 | TX 79   | 035<br>NE¼<br>37 | SV<br>NW1/4                       | N¼ SW¼ 24                         | SE¼ 40               |        | NW¼ 4                         | SW1/4                                       |        | ACRES                              |
| Sec. 19 (IR       | Twp.  RR) 25S  TK) 25S               | Range 17W water I       | AD  NE1/4  dairy         | Place NAM DRES NI NW1/4 to be       | wo lan of use IE: SS: SW½ locate                  | be ch<br>Skybor<br>2450<br>SE½  | angeound, L<br>Hwy.        | tach a d to: P 86, Fri NW1/4   | iona, 7 | SE¼     | 035<br>NE½<br>37 | sv<br>NW1/4<br>24                 | N¼ SW½ 24                         | SE¼ 40               | 4, 306 | 4<br>4<br>699, 30             | SW1/4<br>4                                  | 17730  | 130<br>130                         |
| Sec. 19 (IR       | Twp.  RR) 25S  TK) 25S               | Range 17W               | AD  NE1/4  dairy  rights | Place NAM DRES NI NW½ to be that co | wo lan of use IE: SS: SW½ locate over th          | be ch<br>Skybor<br>2450<br>SE¼  | angeound, L<br>Hwy.        | tach a d to: P 86, Fri NW1/4   | iona, 7 | SE¼     | 035<br>NE½<br>37 | sv<br>NW1/4<br>24                 | N¼ SW½ 24                         | SE¼ 40               | 4, 306 | 4<br>4<br>699, 30             | SW1/4<br>4                                  | 17730  | 130<br>130                         |
| Sec. 19 (IR       | Twp.  RR) 25S  TK) 25S               | Range 17W water I       | AD  NE1/4  dairy  rights | Place NAM DRES NI NW½ to be that co | wo lan of use IE: SS: SW½ locate                  | be ch<br>Skybor<br>2450<br>SE¼  | angeound, L<br>Hwy.        | tach a d to: P 86, Fri NW1/4   | iona, 7 | SE¼     | 035<br>NE½<br>37 | sv<br>NW1/4<br>24<br>7726, 77725, | N¼ SW¼ 24 17727 17731             | SE¼ 40               | 4, 306 | NW%<br>4<br>699, 30<br>391,22 | SW¼ 4 4 2 2 3 2 3 2 3 2 3 2 3 2 3 2 3 2 3 2 | 17730  | ACRES  130  , 20113, 11, 30254, 30 |
| Sec. 19 (IR 18 (S | Twp.  RR) 25S  TK) 25S  Owner  Owner | Range<br>17W<br>water I | nd — AD NE1/4 dairy      | place NAM DRES NI NW¼ to be that co | wo lan of use IE: SS: SW¼  locate over th IE: SS: | be ch<br>Skybor<br>2450<br>SE¼  | angeound, L<br>Hwy.        | tach a to: P 86, Fri           | for S   | SE¼     | 035<br>NE¼<br>37 | SV<br>NW1/4<br>24<br>7726, 7725,  | N½<br>SW½<br>24<br>17727<br>17731 | SE¼ 40 , 2011 , 1773 | 4, 306 | 899, 30<br>391,22             | SW¼ 4  0700, 2822,                          | 17730  | ACRES                              |
| Sec. 19 (IR       | Twp.  RR) 25S  TK) 25S  Owner  Owner | Range 17W water I       | nd — AD NE1/4 dairy      | place NAM DRES NI NW¼ to be that co | wo lan of use IE: SS: sw½ locate over th IE: SS:  | be ch<br>Skybor<br>2450<br>SE¼  | angeound, L<br>Hwy.        | tach a d to: P 86, Fri         | for S   | SE¼     | 035<br>NE½<br>37 | SV NW1/4 24 27725,                | N½<br>SW½<br>24<br>17727<br>17731 | SE¼ 40 , 2011 , 1773 | 4, 306 | NW%<br>4<br>699, 30<br>391,22 | SW¼ 4  0700, 2822,                          | 17730  | ACRES  130  , 20113, 1 , 30254, 30 |
| Sec. 19 (IR 18 (S | Twp.  RR) 25S  TK) 25S  Owner  Owner | Range<br>17W<br>water I | nd — AD NE1/4 dairy      | place NAM DRES NI NW¼ to be that co | wo lan of use IE: SS: SW¼  locate over th IE: SS: | be ch<br>Skybor<br>2450<br>SE¼  | angeound, L<br>Hwy.        | tach a to: P 86, Fri           | for S   | SE¼     | 035<br>NE¼<br>37 | SV<br>NW1/4<br>24<br>7726, 7725,  | N½<br>SW½<br>24<br>17727<br>17731 | SE¼ 40 , 2011 , 1773 | 4, 306 | 899, 30<br>391,22             | SW¼ 4  0700, 2822,                          | 17730  | ACRES  130  , 20113, 1 , 30254, 3  |
| Sec. 19 (IR 18 (S | Twp.  RR) 25S  TK) 25S  Owner  Owner | Range<br>17W<br>water I | nd — AD NE1/4 dairy      | place NAM DRES NI NW¼ to be that co | wo lan of use IE: SS: SW¼  locate over th IE: SS: | be ch<br>Skybor<br>2450<br>SE¼  | angeound, L<br>Hwy.        | tach a to: P 86, Fri           | for S   | SE¼     | 035<br>NE¼<br>37 | SV<br>NW1/4<br>24<br>7726, 7725,  | N½<br>SW½<br>24<br>17727<br>17731 | SE¼ 40 , 2011 , 1773 | 4, 306 | 899, 30<br>391,22             | SW¼ 4  0700, 2822,                          | 17730  | ACRES  130  , 20113, 1 , 30254, 30 |
| Sec. 19 (IR 18 (S | Twp.  RR) 25S  TK) 25S  Owner  Owner | Range<br>17W<br>water I | nd — AD NE1/4 dairy      | place NAM DRES NI NW¼ to be that co | wo lan of use IE: SS: SW¼  locate over th IE: SS: | be ch<br>Skybor<br>2450<br>SE¼  | angeound, L<br>Hwy.        | tach a to: P 86, Fri           | for S   | SE¼     | 035<br>NE¼<br>37 | SV<br>NW1/4<br>24<br>7726, 7725,  | N½<br>SW½<br>24<br>17727<br>17731 | SE¼ 40 , 2011 , 1773 | 4, 306 | 899, 30<br>391,22             | SW¼ 4  0700, 2822,                          | 17730  | ACRES  130  , 20113, 1 , 30254, 30 |