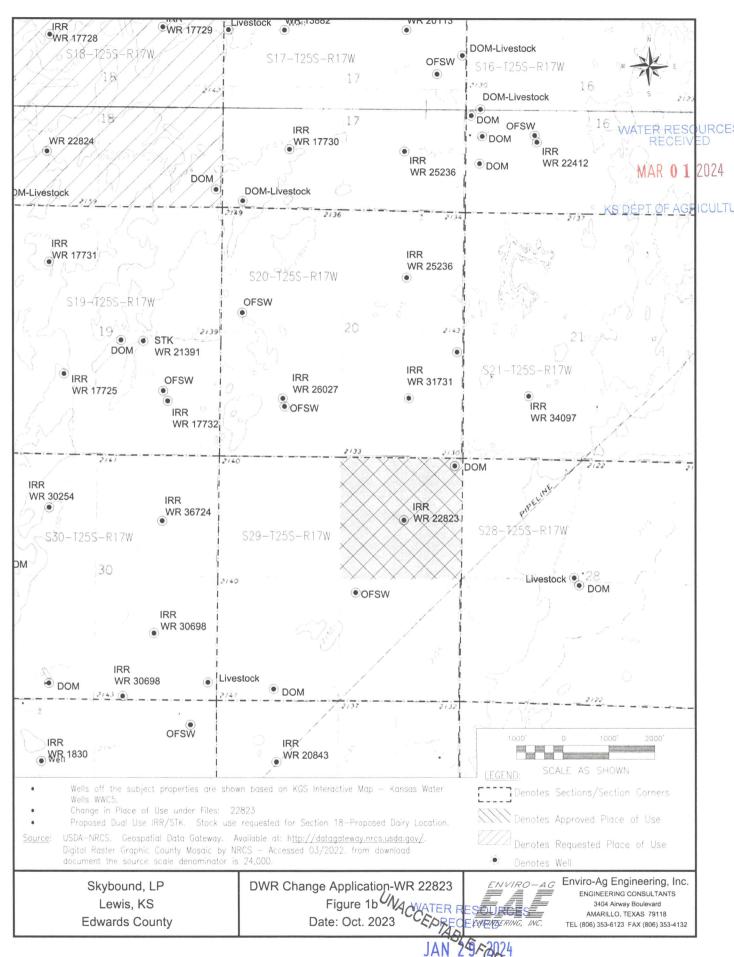

Paragraph Nos. 1, 2, 3, 4 & 8 must be completed. Complete all other applicable portions. A topographic map or detailed plat showing the authorized and proposed points(s) of diversion and /or place of use must accompany this application.

|          |          |          |          |         |           |         |         |       |               | 4       | VACC.   | JANS   | -11/-         | Urng<br>D | S     |         |               |       |                |     |
|----------|----------|----------|----------|---------|-----------|---------|---------|-------|---------------|---------|---------|--------|---------------|-----------|-------|---------|---------------|-------|----------------|-----|
| л Th     | o proce  | antly a  | ıthoriz  | od pla  | oo of     | ico io: |         |       |               |         |         | JANS   | 2.9. 2        | 2024      | 1     | File N  | 0             | 2282  | 3              |     |
| 4. Th    | ne prese | -        |          |         |           |         |         |       |               |         | KS D    | ent c  | of Acres      | Pon       |       |         |               |       |                |     |
|          | Owne     | er of La |          |         |           |         |         |       | Friona        | ı, TX   | 79035   | ept. c | n Agi         | ICCOP)    | P/N   |         |               |       |                |     |
|          |          |          | T AD     |         |           | 240     | 1       |       |               | , 1/    | 10000   |        |               |           | -//   |         |               |       |                | _   |
| Sec.     | Twp.     | Range    | NE1/4    | NW1/4   | 5W1/4     | SE1/4   | NE¼     | NW1/4 | N1/4<br>SW1/4 | SE1/4   | NE1/4   |        | N1/4<br>SW1/4 | SE1/4     | NE1/4 | NW1/4   | E1/4<br>SW1/4 | SE1/4 | TOTAL<br>ACRES | Ě   |
| 29       | 25S      | 17W      | 40       | 40      | 40        | 40      |         |       |               |         |         |        |               |           |       |         |               |       | 160            | _   |
|          |          |          |          |         |           |         |         |       |               |         |         |        |               |           |       |         |               |       |                | _   |
| List an  | y other  | water    | rights t | hat co  | ver th    | is plac | ce of u | se    |               |         |         |        |               |           |       |         |               |       |                |     |
|          | Owne     | er of La | ind —    | NAM     | 1E:       |         |         |       |               |         |         |        |               |           |       |         |               |       |                |     |
|          |          |          |          |         |           |         |         |       |               |         |         |        |               |           |       |         |               |       |                |     |
|          |          |          |          | NE      | Ξ1/4      |         |         | NV    | N1/4          |         |         | SV     | V1/4          |           |       | SI      | E1/4          |       | TOTAL          |     |
| Sec.     | Twp.     | Range    | NE1/4    | NW¼     | SW1/4     | SE1/4   | NE1/4   | NW1/4 | SW1/4         | SE1/4   | NE1/4   | NW1/4  | SW1/4         | SE1/4     | NE1/4 | NW1/4   | SW1/4         | SE1/4 | ACRES          | _   |
|          |          |          |          |         |           |         |         |       |               |         |         |        |               |           |       |         |               |       |                |     |
|          |          |          |          |         |           |         |         |       |               |         |         |        |               |           |       |         |               |       |                |     |
|          |          |          |          |         |           |         |         |       |               |         |         |        |               |           |       |         |               |       |                |     |
| List an  | y other  | water    | riahts 1 | that co | ver th    | is plac | ce of u | Ise.  |               |         |         |        |               |           |       | 10/0    | TED F         | PESOI | JRCES          | _   |
|          |          | ere are  |          |         |           | -       |         |       | dditior       | nal she | ets as  | s nece | ssary         | .)        |       | V V     |               | CEIVE |                |     |
| 5. It i  | is propo |          |          |         |           |         |         |       |               |         |         |        | ,             | ,         |       |         | MAR           | 0 1 2 | .024           |     |
|          | Owne     | er of La | ınd —    | NAM     | 1E:       | Skybo   | und, L  | Р     |               |         |         |        |               |           |       | KS DE   | PTOF          | AGRI  | CULTUR         | E   |
|          |          |          |          |         |           |         |         |       | iona,         | TX 79   | 035     |        |               |           |       | I TO DE |               |       |                |     |
| -        |          |          |          | NE      | Ε1/4      |         |         | N     | N1/4          |         |         | SV     | N1/4          |           |       | SI      | E1/4          |       | TOTAL          |     |
| Sec.     | Twp.     | Range    | NE1/4    | NW1/4   | SW1/4     | SE1/4   | NE1/4   | NW¼   | SW1/4         | SE1/4   | NE¼     | NW¼    | SW1/4         | SE1/4     | NE1/4 | NW1/4   | SW1/4         | SE1/4 | ACRES          | _   |
| 29 (I    | RR) 25S  | 17W      | 40       | 40      | 40        | 40      |         |       |               |         |         |        |               |           |       |         | -             |       | 160            |     |
| 18 (\$   | STK) 25S | 17W      | dairy    | to be   | locate    | d in S  | ection  | 18    |               |         |         |        |               |           |       |         |               |       |                | _   |
|          | y other  | water    | riahta t | that as | Lucz th   | io plas |         |       | for S         | TK PO   | LL - 17 | 726 1  | 17727         | 2011      | 4 306 | 00 30   | 700           | 17730 | , 20113,       | 177 |
| LIST all |          |          |          |         |           | is bia  | JE OI L | ise   |               |         |         |        |               |           |       |         |               |       | , 30254,       |     |
|          | Owne     | er of La |          | DRES    |           |         |         |       |               |         |         |        |               |           |       |         |               |       |                |     |
| -        |          | -        |          |         |           |         |         | L n   | A/1/          |         |         | CI     | A/1/          |           |       |         | E1/           |       | TOT::          | _   |
| Sec.     | Twp.     | Range    | NE1/4    |         | E¼<br>SW¼ | SE1/4   | NE1/4   | T     | N1/4<br>SW1/4 | SE1/4   | NE¼     | NW1/4  | N1/4<br>SW1/4 | SE1/4     | NE1/4 | I       | E1/4<br>SW1/4 | SE1/4 | TOTAL<br>ACRES |     |

List any other water rights that cover this place of use.

|      |                                                                                                                                                                                                                                                                                                        | point(s) of diversion (is) (are)                                                   |                                                                                                                                                   | UNA WATE FOU                                                                                                                                                                                                                                                                                                                                                                                                                                                                                                                                                                                                                   | TO 15                   |                                                                                                                            |
|------|--------------------------------------------------------------------------------------------------------------------------------------------------------------------------------------------------------------------------------------------------------------------------------------------------------|------------------------------------------------------------------------------------|---------------------------------------------------------------------------------------------------------------------------------------------------|--------------------------------------------------------------------------------------------------------------------------------------------------------------------------------------------------------------------------------------------------------------------------------------------------------------------------------------------------------------------------------------------------------------------------------------------------------------------------------------------------------------------------------------------------------------------------------------------------------------------------------|-------------------------|----------------------------------------------------------------------------------------------------------------------------|
|      |                                                                                                                                                                                                                                                                                                        |                                                                                    |                                                                                                                                                   | ACCED                                                                                                                                                                                                                                                                                                                                                                                                                                                                                                                                                                                                                          | -5                      |                                                                                                                            |
|      |                                                                                                                                                                                                                                                                                                        |                                                                                    |                                                                                                                                                   | JAMBIA 21                                                                                                                                                                                                                                                                                                                                                                                                                                                                                                                                                                                                                      | 124                     | 00                                                                                                                         |
|      |                                                                                                                                                                                                                                                                                                        |                                                                                    |                                                                                                                                                   | -E FOR                                                                                                                                                                                                                                                                                                                                                                                                                                                                                                                                                                                                                         | File No228              | 23                                                                                                                         |
| 6.   | The presently authorized                                                                                                                                                                                                                                                                               | point(s) of diversion (is) (are)                                                   | 1 Well - IRF                                                                                                                                      | R KS Dept. of Agric                                                                                                                                                                                                                                                                                                                                                                                                                                                                                                                                                                                                            | PRION                   |                                                                                                                            |
|      |                                                                                                                                                                                                                                                                                                        |                                                                                    |                                                                                                                                                   | (Provide description and nu                                                                                                                                                                                                                                                                                                                                                                                                                                                                                                                                                                                                    | mber of points)         |                                                                                                                            |
| 7.   | The proposed point(s) of o                                                                                                                                                                                                                                                                             | diversion (is) (are)1 V                                                            | Vell - IRR/STK                                                                                                                                    | (Provide description and nu                                                                                                                                                                                                                                                                                                                                                                                                                                                                                                                                                                                                    |                         | ·                                                                                                                          |
|      | Liet all agencyths authori                                                                                                                                                                                                                                                                             | i                                                                                  |                                                                                                                                                   | (Flovide description and ha                                                                                                                                                                                                                                                                                                                                                                                                                                                                                                                                                                                                    | inder of points)        |                                                                                                                            |
| Г    |                                                                                                                                                                                                                                                                                                        | zed point(s) of diversion:                                                         |                                                                                                                                                   |                                                                                                                                                                                                                                                                                                                                                                                                                                                                                                                                                                                                                                |                         |                                                                                                                            |
| 8.   |                                                                                                                                                                                                                                                                                                        | int of diversion: AKA - Wel                                                        |                                                                                                                                                   |                                                                                                                                                                                                                                                                                                                                                                                                                                                                                                                                                                                                                                |                         |                                                                                                                            |
|      |                                                                                                                                                                                                                                                                                                        | Quarter of the                                                                     |                                                                                                                                                   |                                                                                                                                                                                                                                                                                                                                                                                                                                                                                                                                                                                                                                |                         | 1                                                                                                                          |
|      |                                                                                                                                                                                                                                                                                                        | Township 25                                                                        |                                                                                                                                                   |                                                                                                                                                                                                                                                                                                                                                                                                                                                                                                                                                                                                                                |                         |                                                                                                                            |
|      |                                                                                                                                                                                                                                                                                                        | Kansas, <u>3930</u>                                                                |                                                                                                                                                   |                                                                                                                                                                                                                                                                                                                                                                                                                                                                                                                                                                                                                                | Southeast corn          | er of section.                                                                                                             |
|      |                                                                                                                                                                                                                                                                                                        | g p mAuthorized Quantity                                                           |                                                                                                                                                   |                                                                                                                                                                                                                                                                                                                                                                                                                                                                                                                                                                                                                                |                         |                                                                                                                            |
|      |                                                                                                                                                                                                                                                                                                        | uter ID No                                                                         |                                                                                                                                                   |                                                                                                                                                                                                                                                                                                                                                                                                                                                                                                                                                                                                                                | feet W                  | /est)                                                                                                                      |
|      |                                                                                                                                                                                                                                                                                                        | changed                                                                            | will be changed                                                                                                                                   | as follows:                                                                                                                                                                                                                                                                                                                                                                                                                                                                                                                                                                                                                    |                         |                                                                                                                            |
|      | Proposed point of divers                                                                                                                                                                                                                                                                               | sion: (Complete only if cha                                                        | nge is requested                                                                                                                                  | <u>l)</u>                                                                                                                                                                                                                                                                                                                                                                                                                                                                                                                                                                                                                      |                         |                                                                                                                            |
|      | One in the                                                                                                                                                                                                                                                                                             | Quarter of the                                                                     | NC                                                                                                                                                | Quarter of the                                                                                                                                                                                                                                                                                                                                                                                                                                                                                                                                                                                                                 | NE                      | Quarter                                                                                                                    |
|      | of Section 29                                                                                                                                                                                                                                                                                          | Quarter of the<br>, Township                                                       | 25                                                                                                                                                | South, Range                                                                                                                                                                                                                                                                                                                                                                                                                                                                                                                                                                                                                   | 17W                     | (E/W),                                                                                                                     |
|      |                                                                                                                                                                                                                                                                                                        | County, Kansas, 3930                                                               |                                                                                                                                                   |                                                                                                                                                                                                                                                                                                                                                                                                                                                                                                                                                                                                                                |                         |                                                                                                                            |
|      |                                                                                                                                                                                                                                                                                                        | Proposed Quantity                                                                  |                                                                                                                                                   |                                                                                                                                                                                                                                                                                                                                                                                                                                                                                                                                                                                                                                |                         |                                                                                                                            |
|      |                                                                                                                                                                                                                                                                                                        | al Well  Geo Center List                                                           |                                                                                                                                                   |                                                                                                                                                                                                                                                                                                                                                                                                                                                                                                                                                                                                                                |                         |                                                                                                                            |
| L    |                                                                                                                                                                                                                                                                                                        |                                                                                    |                                                                                                                                                   |                                                                                                                                                                                                                                                                                                                                                                                                                                                                                                                                                                                                                                |                         | ·                                                                                                                          |
| 9. [ | Presently authorized po                                                                                                                                                                                                                                                                                | int of diversion:                                                                  |                                                                                                                                                   |                                                                                                                                                                                                                                                                                                                                                                                                                                                                                                                                                                                                                                |                         |                                                                                                                            |
|      | One in the                                                                                                                                                                                                                                                                                             | Quarter of the                                                                     |                                                                                                                                                   | Quarter of the                                                                                                                                                                                                                                                                                                                                                                                                                                                                                                                                                                                                                 |                         | Quarter                                                                                                                    |
|      |                                                                                                                                                                                                                                                                                                        | , Township                                                                         |                                                                                                                                                   |                                                                                                                                                                                                                                                                                                                                                                                                                                                                                                                                                                                                                                |                         |                                                                                                                            |
|      |                                                                                                                                                                                                                                                                                                        |                                                                                    |                                                                                                                                                   |                                                                                                                                                                                                                                                                                                                                                                                                                                                                                                                                                                                                                                |                         |                                                                                                                            |
| - 1  |                                                                                                                                                                                                                                                                                                        | County, Kansas,                                                                    | feet North                                                                                                                                        | feet West of                                                                                                                                                                                                                                                                                                                                                                                                                                                                                                                                                                                                                   | Southeast corn          | er of section.                                                                                                             |
|      | in                                                                                                                                                                                                                                                                                                     | County, Kansas,<br>Authorized Quantit                                              |                                                                                                                                                   |                                                                                                                                                                                                                                                                                                                                                                                                                                                                                                                                                                                                                                | Southeast corn          | er of section.                                                                                                             |
|      | inAuthorized Rate                                                                                                                                                                                                                                                                                      | Authorized Quantity                                                                | у                                                                                                                                                 |                                                                                                                                                                                                                                                                                                                                                                                                                                                                                                                                                                                                                                |                         |                                                                                                                            |
|      | in Authorized Rate (DWR use only: Compu                                                                                                                                                                                                                                                                | Authorized Quantity                                                                | y<br>BPS                                                                                                                                          | feet North                                                                                                                                                                                                                                                                                                                                                                                                                                                                                                                                                                                                                     |                         |                                                                                                                            |
|      | Authorized Rate (DWR use only: Compu                                                                                                                                                                                                                                                                   | Authorized Quantity ter ID No G changed                                            | y<br>GPS<br>vill be changed a                                                                                                                     | feet Norths follows:                                                                                                                                                                                                                                                                                                                                                                                                                                                                                                                                                                                                           |                         |                                                                                                                            |
|      | Authorized Rate (DWR use only: Compu  This point will not be Proposed point of diverse                                                                                                                                                                                                                 | Authorized Quantity ter ID No G changed ☐ This point w sion: (Complete only if cha | y<br>GPS<br>/ill be changed a<br>nge is requested                                                                                                 | feet North<br>s follows:                                                                                                                                                                                                                                                                                                                                                                                                                                                                                                                                                                                                       | feet W                  | /est)                                                                                                                      |
|      | in                                                                                                                                                                                                                                                                                                     | Authorized Quantity ter ID No G changed                                            | y<br>GPS<br>vill be changed a<br>nge is requested                                                                                                 | feet North<br>s follows:<br>I)<br>Quarter of the                                                                                                                                                                                                                                                                                                                                                                                                                                                                                                                                                                               | feet W                  | <b>/est)</b> Quarter                                                                                                       |
|      | Authorized Rate                                                                                                                                                                                                                                                                                        | Authorized Quantity ter ID No G changed                                            | y<br>GPS<br>vill be changed a<br>nge is requested                                                                                                 | feet Norths follows:   )Quarter of the South, Range                                                                                                                                                                                                                                                                                                                                                                                                                                                                                                                                                                            | feet W                  | /est) Quarter (E/W),                                                                                                       |
|      | Authorized Rate                                                                                                                                                                                                                                                                                        | Authorized Quantity ter ID No G changed                                            | y                                                                                                                                                 | feet Norths follows:   ] Quarter of the South, Range feet West of                                                                                                                                                                                                                                                                                                                                                                                                                                                                                                                                                              | feet W                  | /est) Quarter (E/W),                                                                                                       |
|      | Authorized Rate                                                                                                                                                                                                                                                                                        | Authorized Quantity ter ID No G changed                                            | y<br>SPS<br>vill be changed a<br>nge is requested<br>feet North                                                                                   | feet Norths follows:   ] Quarter of the South, Range feet West of                                                                                                                                                                                                                                                                                                                                                                                                                                                                                                                                                              | feet W                  | Quarter (E/W), er of section.                                                                                              |
|      | Authorized Rate                                                                                                                                                                                                                                                                                        | Authorized Quantity ter ID No G changed                                            | y<br>SPS<br>vill be changed a<br>nge is requested<br>feet North                                                                                   | feet Norths follows:   ] Quarter of the South, Range feet West of                                                                                                                                                                                                                                                                                                                                                                                                                                                                                                                                                              | feet W                  | Quarter (E/W), er of section.                                                                                              |
|      | in                                                                                                                                                                                                                                                                                                     | Authorized Quantity ter ID No G changed                                            | y<br>SPS<br>vill be changed a<br>nge is requested<br>feet North                                                                                   | feet Norths follows:   ] Quarter of the South, Range feet West of                                                                                                                                                                                                                                                                                                                                                                                                                                                                                                                                                              | feet W                  | Quarter (E/W), er of section.                                                                                              |
| 0.   | Authorized Rate                                                                                                                                                                                                                                                                                        | Authorized Quantity ter ID No G changed                                            | y                                                                                                                                                 | feet Norths follows:   ] Quarter of the South, Range feet West of s that will use this poin                                                                                                                                                                                                                                                                                                                                                                                                                                                                                                                                    | feet W                  | Vest)Quarter(E/W), her of section.                                                                                         |
| 0.   | Authorized Rate                                                                                                                                                                                                                                                                                        | Authorized Quantity ter ID No G changed                                            | y SPS rill be changed a nge is requested feet North t other water rights                                                                          | feet North s follows:  Quarter of the South, Range feet West of s that will use this poin                                                                                                                                                                                                                                                                                                                                                                                                                                                                                                                                      | Southeast corn          | Quarter (E/W), ner of section                                                                                              |
| 0.   | in                                                                                                                                                                                                                                                                                                     | Authorized Quantity ter ID No G changed                                            | y GPS rill be changed a nge is requested feet North t other water rights                                                                          | feet North s follows:  Quarter of the South, Range feet West of s that will use this poin Quarter of the South, Range                                                                                                                                                                                                                                                                                                                                                                                                                                                                                                          | Southeast corn          | Quarter (E/W), er of section.  Quarter (E/W), (C)                                                                          |
| 10.  | Authorized Rate                                                                                                                                                                                                                                                                                        | Authorized Quantity ter ID No G changed                                            | y SPS vill be changed a nge is requested feet North t other water rights                                                                          | feet Norths follows:   )Quarter of the South, Range feet West of s that will use this poin Quarter of the South, Range feet West of                                                                                                                                                                                                                                                                                                                                                                                                                                                                                            | Southeast corn          | Quarter (E/W), er of section.  Quarter (E/W), (C)                                                                          |
| 10.  | Authorized Rate                                                                                                                                                                                                                                                                                        | Authorized Quantity ter ID No G changed                                            | y SPS vill be changed a nge is requested feet North t other water right feet North y                                                              | feet Norths follows:    Quarter of the South, Range feet West of s that will use this poin Quarter of the South, Range feet West of                                                                                                                                                                                                                                                                                                                                                                                                                                                                                            | Southeast corn          | Quarter (E/W), her of section.  Quarter (E/W), her of section.                                                             |
| 10.  | Authorized Rate  (DWR use only: Comput  This point will not be  Proposed point of diverse One in the of Section in Proposed Rate This point is: Additional  Presently authorized point One in the of Section in Authorized Rate (DWR use only: Comput                                                  | Authorized Quantity ter ID No G changed                                            | y SPS yill be changed a nge is requested feet North t other water rights feet North SPS                                                           | feet Norths follows:   )                                                                                                                                                                                                                                                                                                                                                                                                                                                                                                                                                                                                       | Southeast corn          | Quarter (E/W), her of section.  Quarter (E/W), her of section.                                                             |
| 0.   | Authorized Rate                                                                                                                                                                                                                                                                                        | Authorized Quantity ter ID No G changed                                            | y SPS vill be changed a nge is requested feet North t other water right feet North y vill be changed a                                            | feet Norths follows:    Ouarter of the South, Range feet West of s that will use this poin    Quarter of the South, Range feet West of feet North s follows:                                                                                                                                                                                                                                                                                                                                                                                                                                                                   | Southeast corn          | Quarter (E/W), her of section.  Quarter (E/W), her of section.                                                             |
| 0.   | Authorized Rate  (DWR use only: Comput  This point will not be  Proposed point of diverse One in the of Section in Proposed Rate This point is: Additional  Presently authorized point One in the of Section in Authorized Rate (DWR use only: Comput This point will not be Proposed point of diverse | Authorized Quantity ter ID No G changed                                            | y sill be changed a nge is requested feet North t other water right feet North gray y sill be changed a nge is requested                          | feet Norths follows:   )     Quarter of the     feet West of s that will use this poin    Quarter of the South, Range feet West of feet North s follows:                                                                                                                                                                                                                                                                                                                                                                                                                                                                       | Southeast corr          | Quarter (E/W), er of section.  Quarter (E/W), er of section.  Quarter (E/W), er of section.                                |
| 0.   | Authorized Rate                                                                                                                                                                                                                                                                                        | Authorized Quantity ter ID No G changed                                            | y sill be changed a nge is requested feet North t other water rights feet North feet North y sill be changed a nge is requested                   | feet Norths follows:   ) Quarter of the South, Range feet West of s that will use this poin  Quarter of the South, Range feet West of feet North s follows:  ) Quarter of the                                                                                                                                                                                                                                                                                                                                                                                                                                                  | Southeast corn          | Quarter (E/W), ner of section.  Quarter (E/W), ner of section.  Vest)                                                      |
| 0.   | Authorized Rate                                                                                                                                                                                                                                                                                        | Authorized Quantity ter ID No G changed                                            | y                                                                                                                                                 | feet Norths follows:    Quarter of thesouth, Rangefeet West ofs that will use this pointsouth, Rangefeet West offeet Norths follows:    Quarter of thesouth, Rangesouth, Range | Southeast corn t feet W | Quarter(E/W), her of section Quarter(E/W), her of section Quarter (E/W), Quarter (E/W), Quarter (E/W),                     |
| 0.   | Authorized Rate                                                                                                                                                                                                                                                                                        | Authorized Quantity ter ID No G changed                                            | y  SPS  yill be changed a  nge is requested  feet North  t other water right  y  SPS  yill be changed a  nge is requested  feet North  feet North | feet Norths follows:   ) Quarter of thesouth, Range s that will use this poin    Quarter of the   South, Range   feet West of   feet North s follows:  )   Quarter of the   South, Range   feet West of   feet West of                                                                                                                                                                                                                                                                                                                                                                                                         | Southeast corn t feet W | Quarter(E/W), her of section Quarter(E/W), her of section Quarter (E/W), Quarter (E/W), Quarter (E/W),                     |
| 0.   | Authorized Rate                                                                                                                                                                                                                                                                                        | Authorized Quantity ter ID No G changed                                            | y                                                                                                                                                 | feet Norths follows:   ) Quarter of thesouth, Rangesthat will use this point                                                                                                                                                                                                                                                                                                                                                                                                                                                                                                                                                   | Southeast corr          | Quarter (E/W), er of section.  Quarter (E/W), er of section.  Quarter (E/W), er of section.  Quarter (E/W), er of section. |
| O.[  | Authorized Rate                                                                                                                                                                                                                                                                                        | Authorized Quantity ter ID No G changed                                            | y                                                                                                                                                 | feet Norths follows:   ) Quarter of thesouth, Rangesthat will use this point                                                                                                                                                                                                                                                                                                                                                                                                                                                                                                                                                   | Southeast corr          | Quarter (E/W), er of section.  Quarter (E/W), er of section.  Quarter (E/W), er of section.  Quarter (E/W), er of section. |