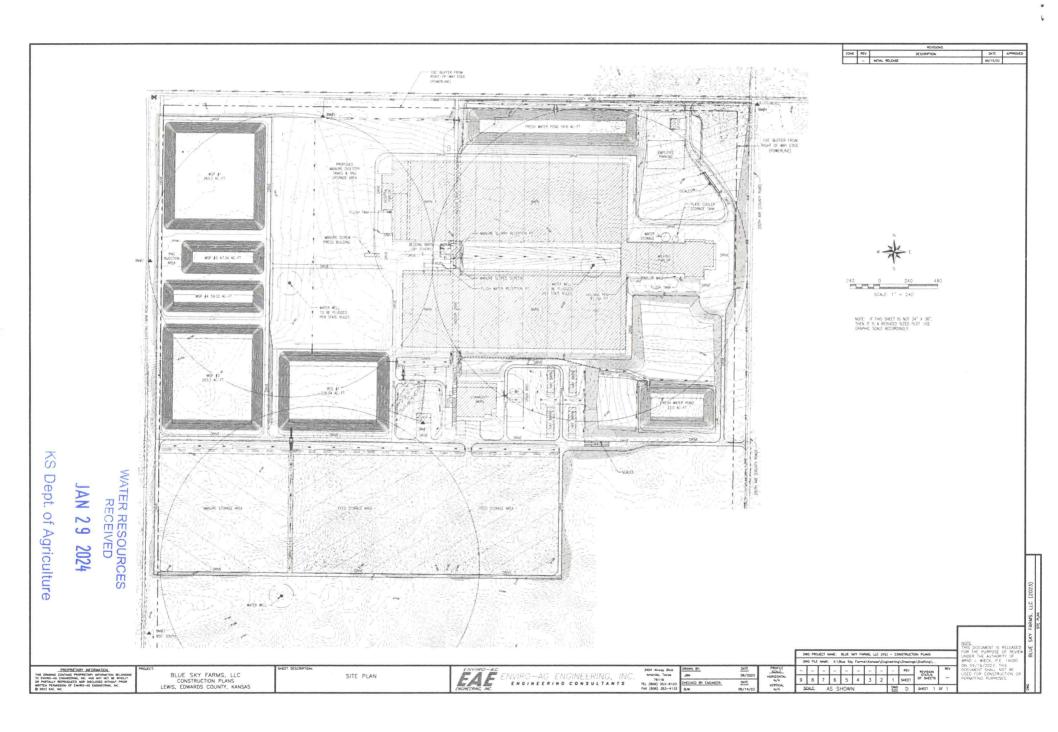

|          |          |          |          |         |           |         |         |       |               | 4       | VACC.   | JANS   | -11/-         | Urng<br>D | S     |         |               |       |                |     |
|----------|----------|----------|----------|---------|-----------|---------|---------|-------|---------------|---------|---------|--------|---------------|-----------|-------|---------|---------------|-------|----------------|-----|
| л Th     | o proce  | antly a  | ıthoriz  | od pla  | oo of     | ico io: |         |       |               |         |         | JANS   | 2.9. 2        | 2024      | 1     | File N  | 0             | 2282  | 3              |     |
| 4. Th    | ne prese | -        |          |         |           |         |         |       |               |         | KS D    | ent c  | of Acres      | Pon       |       |         |               |       |                |     |
|          | Owne     | er of La |          |         |           |         |         |       | Friona        | ı, TX   | 79035   | ept. c | n Agi         | ICCOP)    | P/N   |         |               |       |                |     |
|          |          |          | T AD     |         |           | 240     | 1       |       |               | , 1/    | 10000   |        |               |           | -//   |         |               |       |                | _   |
| Sec.     | Twp.     | Range    | NE1/4    | NW1/4   | 5W1/4     | SE1/4   | NE¼     | NW1/4 | N1/4<br>SW1/4 | SE1/4   | NE1/4   |        | N1/4<br>SW1/4 | SE1/4     | NE1/4 | NW1/4   | E1/4<br>SW1/4 | SE1/4 | TOTAL<br>ACRES | Ě   |
| 29       | 25S      | 17W      | 40       | 40      | 40        | 40      |         |       |               |         |         |        |               |           |       |         |               |       | 160            | _   |
|          |          |          |          |         |           |         |         |       |               |         |         |        |               |           |       |         |               |       |                | _   |
| List an  | y other  | water    | rights t | hat co  | ver th    | is plac | ce of u | se    |               |         |         |        |               |           |       |         |               |       |                |     |
|          | Owne     | er of La | ind —    | NAM     | 1E:       |         |         |       |               |         |         |        |               |           |       |         |               |       |                |     |
|          |          |          |          |         |           |         |         |       |               |         |         |        |               |           |       |         |               |       |                |     |
|          |          |          |          | NE      | Ξ1/4      |         |         | NV    | N1/4          |         |         | SV     | V1/4          |           |       | SI      | E1/4          |       | TOTAL          |     |
| Sec.     | Twp.     | Range    | NE1/4    | NW¼     | SW1/4     | SE1/4   | NE1/4   | NW1/4 | SW1/4         | SE1/4   | NE1/4   | NW1/4  | SW1/4         | SE1/4     | NE1/4 | NW1/4   | SW1/4         | SE1/4 | ACRES          | _   |
|          |          |          |          |         |           |         |         |       |               |         |         |        |               |           |       |         |               |       |                |     |
|          |          |          |          |         |           |         |         |       |               |         |         |        |               |           |       |         |               |       |                |     |
|          |          |          |          |         |           |         |         |       |               |         |         |        |               |           |       |         |               |       |                |     |
| List an  | y other  | water    | riahts 1 | that co | ver th    | is plac | ce of u | Ise.  |               |         |         |        |               |           |       | 10/0    | TED F         | PESOI | JRCES          | _   |
|          |          | ere are  |          |         |           | -       |         |       | dditior       | nal she | ets as  | s nece | ssary         | .)        |       | V V     |               | CEIVE |                |     |
| 5. It i  | is propo |          |          |         |           |         |         |       |               |         |         |        | ,             | ,         |       |         | MAR           | 0 1 2 | .024           |     |
|          | Owne     | er of La | ınd —    | NAM     | 1E:       | Skybo   | und, L  | Р     |               |         |         |        |               |           |       | KS DE   | PTOF          | AGRI  | CULTUR         | E   |
|          |          |          |          |         |           |         |         |       | iona,         | TX 79   | 035     |        |               |           |       | I TO DE |               |       |                |     |
| -        |          |          |          | NE      | Ε1/4      |         |         | N     | N1/4          |         |         | SV     | N1/4          |           |       | SI      | E1/4          |       | TOTAL          |     |
| Sec.     | Twp.     | Range    | NE1/4    | NW1/4   | SW1/4     | SE1/4   | NE1/4   | NW¼   | SW1/4         | SE1/4   | NE¼     | NW¼    | SW1/4         | SE1/4     | NE1/4 | NW1/4   | SW1/4         | SE1/4 | ACRES          | _   |
| 29 (I    | RR) 25S  | 17W      | 40       | 40      | 40        | 40      |         |       |               |         |         |        |               |           |       |         | -             |       | 160            |     |
| 18 (\$   | STK) 25S | 17W      | dairy    | to be   | locate    | d in S  | ection  | 18    |               |         |         |        |               |           |       |         |               |       |                | _   |
|          | y other  | water    | riahta t | that as | Lucz th   | io plas |         |       | for S         | TK PO   | LL - 17 | 726 1  | 17727         | 2011      | 4 306 | 00 30   | 700           | 17730 | , 20113,       | 177 |
| LIST all |          |          |          |         |           | is bia  | JE OI L | ise   |               |         |         |        |               |           |       |         |               |       | , 30254,       |     |
|          | Owne     | er of La |          | DRES    |           |         |         |       |               |         |         |        |               |           |       |         |               |       |                |     |
| -        |          | -        |          |         |           |         |         | L n   | A/1/          |         |         | CI     | A/1/          |           |       |         | E1/           |       | TOT::          | _   |
| Sec.     | Twp.     | Range    | NE1/4    |         | E¼<br>SW¼ | SE1/4   | NE1/4   | T     | N1/4<br>SW1/4 | SE1/4   | NE¼     | NW1/4  | N1/4<br>SW1/4 | SE1/4     | NE1/4 | I       | E1/4<br>SW1/4 | SE1/4 | TOTAL<br>ACRES |     |