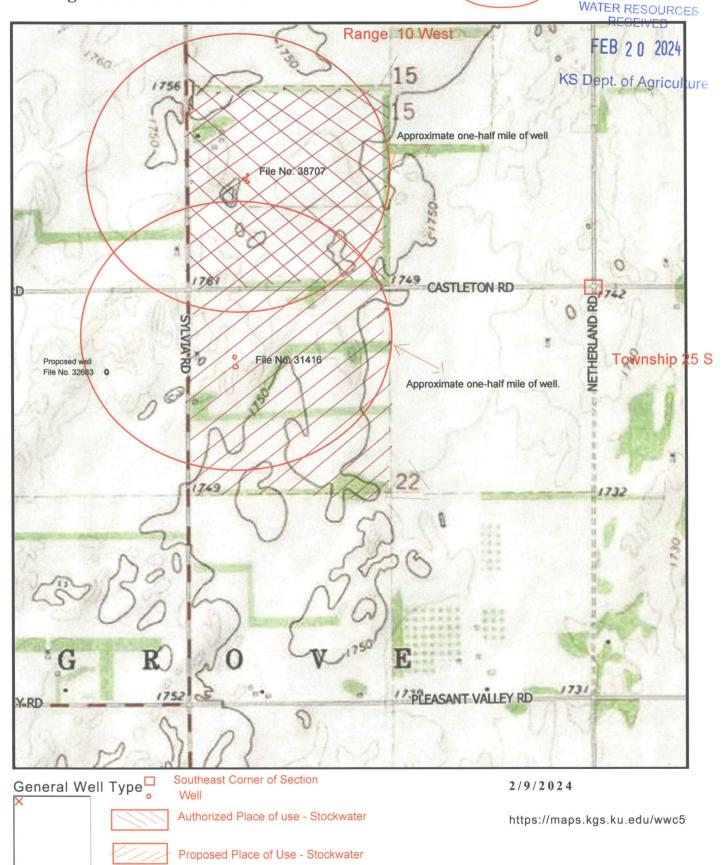

| 1.  | Application is hereby made for approval of the Chief Engineer to change the  Place of Use  (Check one or more) Point of Diversion  Use Made of Water                  |
|-----|-----------------------------------------------------------------------------------------------------------------------------------------------------------------------|
|     | File No. <u>38707</u>                                                                                                                                                 |
| 2.  | Name of applicant: Irsik & Doll Feed Services, Inc. dba Turon Feed Yard                                                                                               |
|     | Address: 16510 S Sylvia Road PO Box 248                                                                                                                               |
|     | City, State and Zip: <u>Turon, Kansas 67583</u>                                                                                                                       |
|     | Phone Number: (620) 497-6421 E-mail address: bhaney@irsikanddoll.com                                                                                                  |
|     | What is your relationship to the water right;   owner tenant agent other? If other, please explain.                                                                   |
|     | Name of water use correspondent: Bill Haney                                                                                                                           |
|     | Address: 16510 S Sylvia Road PO Box 248                                                                                                                               |
|     | City, State and Zip: <u>Turon, Kansas 67583</u>                                                                                                                       |
|     | Phone Number: (620) 497-6421 E-mail address: bhaney@irsikanddoll.com                                                                                                  |
| 3.  | The change(s) proposed herein are desired for the following reasons (please be specific): Create an overlap of all stock water well for the confined feeding facility |
|     | The change(s) (was) (will be) completed by ASAP  (Date)  2/21/2024  KAnderson                                                                                         |
| F.C | r Office Use Only:  O. 2 GMD Meets K.A.R. 5-5-1 (YES) NO) Use STK Source G S County By ALB Date Date C C U Receipt Date 2-20-24 Check # 77799                         |

File No. 38707

4. The presently authorized place of use is:

FEB 2 0 2024

| Owner of Land — | NAME: | Irsik & | Doll | Feed | Services, | Inc. |
|-----------------|-------|---------|------|------|-----------|------|
|                 |       |         |      |      |           |      |

Owner of Land — NAME: Irsik & Doll Feed Services, Inc.

ADDRESS: 16510 S Sylvia Road Turon, Kansas 67583

| 8    |      |       |       | NE    | Ξ1/4  |       |       | NW¼   |       | SW1/4 |       |       |       |       | SE    | TOTAL |       |       |       |
|------|------|-------|-------|-------|-------|-------|-------|-------|-------|-------|-------|-------|-------|-------|-------|-------|-------|-------|-------|
| Sec. | Twp. | Range | NE1/4 | NW1/4 | SW1/4 | SE1/4 | NE1/4 | NW1/4 | SW1/4 | SE1/4 | NE1/4 | NW1/4 | SW1/4 | SE1/4 | NE1/4 | NW¼   | SW1/4 | SE1/4 | ACRES |
|      |      |       |       |       |       |       | Feed  | lot 1 | IW!   | 4     |       |       |       |       |       |       |       |       |       |
| 22   | 25   | 10    |       |       |       |       | 40    | 40    | 40    | 40    |       |       |       |       |       |       |       |       | 160   |
|      |      |       |       |       |       |       |       | _     |       |       | Fee   | Mot   | SW    | 1/4   |       |       |       |       |       |
| 15   | 25   | 10    |       |       |       |       |       |       |       |       | 40    | 40    | 40    | 40    |       |       |       |       | 160   |
| 7    |      |       |       |       | _     |       |       |       |       |       |       |       |       |       |       |       |       |       |       |
|      |      |       |       |       | ,     |       |       |       |       |       |       |       |       |       |       |       |       |       |       |

List any other water rights that cover this place of use. 31416 & 32663 STK

Owner of Land — NAME: \_\_\_\_\_

ADDRESS:

|      |      |       |       | NE  | Ξ1/4  | NW¼   |       |       |       | SV    | V1/4  |       |       | TOTAL |       |       |       |       |       |
|------|------|-------|-------|-----|-------|-------|-------|-------|-------|-------|-------|-------|-------|-------|-------|-------|-------|-------|-------|
| Sec. | Twp. | Range | NE1/4 | NW¼ | SW1/4 | SE1/4 | NE1/4 | NW1/4 | SW1/4 | SE1/4 | NE1/4 | NW1/4 | SW1/4 | SE1/4 | NE1/4 | NW1/4 | SW1/4 | SE1/4 | ACRES |
|      |      |       |       |     |       |       |       |       |       |       |       |       |       |       |       |       |       |       |       |
|      |      |       |       |     |       |       |       |       |       |       |       |       |       |       |       |       |       |       |       |
|      |      |       |       |     |       |       |       |       |       |       |       |       |       |       |       |       |       |       |       |
|      |      |       |       |     |       |       |       |       |       |       |       |       |       |       |       |       |       |       |       |
|      |      |       |       |     |       |       |       |       |       | 1     |       |       |       |       |       |       |       |       |       |
|      |      |       |       |     |       |       |       |       |       |       |       |       |       |       |       |       |       |       |       |