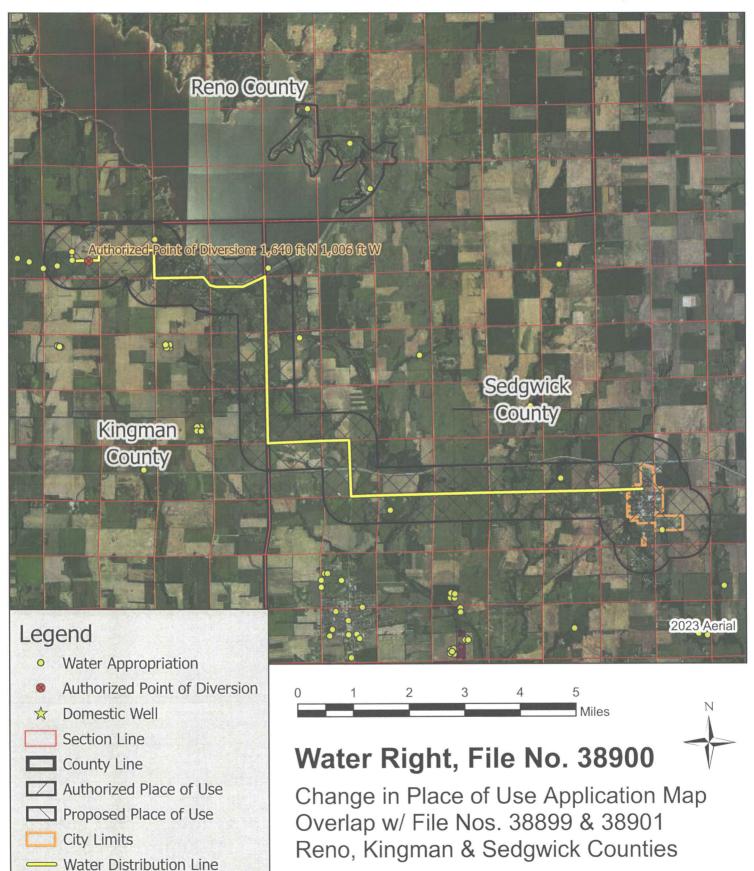

FEB 12 2024

| File No. | 38900 |  |
|----------|-------|--|
|          |       |  |

| 4. The                                                                               | prese                                                                                           | ntly au  | thoriz  | ed pla   | ice of  | use is: | :       |                                |             |         | FEE     | 3 1 2       | 2024          |         |         |             |       |       |                |
|--------------------------------------------------------------------------------------|-------------------------------------------------------------------------------------------------|----------|---------|----------|---------|---------|---------|--------------------------------|-------------|---------|---------|-------------|---------------|---------|---------|-------------|-------|-------|----------------|
| Owner of Land — NAME: City of Garden Plain                                           |                                                                                                 |          |         |          |         |         |         |                                |             |         |         |             |               |         |         |             |       |       |                |
| ADDRESS: Kimberly McCormick, 505 N Main St, Garden Plain KS 67050                    |                                                                                                 |          |         |          |         |         |         |                                |             |         |         |             |               |         |         |             |       |       |                |
| NE¼ NW¼ SW¼ SE¼                                                                      |                                                                                                 |          |         |          |         |         |         |                                |             | TOTAL   |         |             |               |         |         |             |       |       |                |
| Sec.                                                                                 | Twp.                                                                                            | Range    | NE1/4   | NW1/4    |         | SE1/4   | NE1/4   | T                              | SW1/4       | SE1/4   | NE1/4   | NW1/4       |               | SE1/4   | NE1/4   | NW1/4       | SW1/4 | SE1/4 | TOTAL<br>ACRES |
|                                                                                      | 278                                                                                             | 5\//     |         |          | •       | City    | f Cor   |                                |             |         | and     | immo        |               | •       | w one   | ,           |       |       |                |
|                                                                                      | 4 27S 5W City of Garden Plain, Kansas, and immediate vicinity, and                              |          |         |          |         |         |         |                                |             |         |         |             |               |         |         |             |       |       |                |
| 4                                                                                    | 27S                                                                                             | 5W       | wi      | ithin th | ne imr  | nedia   | te vici | nity of                        | the p       | ipelin  | e serv  | ing th      | e City        | of Ga   | arden   | Plain,      | Kans  | as    |                |
|                                                                                      |                                                                                                 |          |         |          |         |         |         |                                |             |         |         |             |               |         |         |             |       |       |                |
| List any                                                                             | other                                                                                           | water r  | ights t | that co  | over th | is pla  | ce of u | ıse. <u>38</u>                 | 8899 &      | 3890    | 1       |             |               |         |         |             |       |       |                |
|                                                                                      | Owne                                                                                            | r of La  | nd —    | NAN      | 1E:     |         |         |                                |             |         |         |             |               |         |         |             |       |       |                |
|                                                                                      |                                                                                                 |          |         | DRES     |         |         |         |                                |             |         |         |             |               |         |         |             |       |       |                |
|                                                                                      |                                                                                                 |          |         | NI       | Ε1/4    |         |         | NIV                            | V1/4        |         |         | SV          | V1/4          |         |         | SE          | Ξ1/4  |       | TOTAL          |
| Sec.                                                                                 | Twp.                                                                                            | Range    | NE1/4   |          | T       | SE1/4   | NE1/4   | NW1/4                          | SW1/4       | SE1/4   | NE1/4   | NW1/4       | SW1/4         | SE1/4   | NE1/4   | NW1/4       | SW1/4 | SE1/4 | ACRES          |
|                                                                                      |                                                                                                 |          |         |          |         |         |         |                                |             |         |         |             |               |         |         |             |       |       |                |
|                                                                                      |                                                                                                 |          |         |          |         |         |         |                                |             |         |         |             |               |         |         |             |       |       |                |
|                                                                                      |                                                                                                 |          |         |          |         |         |         |                                |             |         |         |             |               |         |         |             |       |       |                |
|                                                                                      |                                                                                                 |          |         |          |         |         |         |                                |             |         |         |             |               |         |         |             | ,     |       |                |
| List any                                                                             | other                                                                                           | water r  | ights t | that co  | over th | is plac | ce of u | ise                            |             |         |         |             |               |         |         |             |       |       |                |
|                                                                                      | (If the                                                                                         | re are   | more i  | than t   | wo lan  | downe   | ers, at | tach a                         | ddition     | al she  | eets as | s nece      | ssary.        | .)      |         |             |       |       |                |
| 5. It is                                                                             | propo                                                                                           | sed tha  | at the  | place    | of use  | be ch   | angeo   | d to:                          |             |         |         |             |               |         |         |             |       |       |                |
|                                                                                      |                                                                                                 | r of La  |         |          |         |         |         |                                |             |         |         |             |               |         |         |             |       |       |                |
|                                                                                      | OWITE                                                                                           | i Ui Lai |         |          |         |         |         |                                | , 505       | N Mai   | n St C  | Pardor      | . Dlain       | V C G   | 7050    |             |       |       |                |
|                                                                                      |                                                                                                 |          | 70      |          |         | libelly | / IVICO |                                |             | N IVIAI | Ι οι, ς |             |               | 1 100 0 | 1000    |             |       |       |                |
| Sec.                                                                                 | Twp.                                                                                            | Panga    | NE1/4   | NW1/4    | 5W1/4   | SE1/4   | NE1/    | NW1/4                          | V1/4        | SE¼     | NE1/4   | SV<br>NW1/4 | V1/4<br>SW1/4 | SE1/4   | NE1/4   | SE<br>NW1/4 | 5W1/4 | SE1/4 | TOTAL<br>ACRES |
|                                                                                      |                                                                                                 | Range    | INE/4   | 1444/4   |         |         |         |                                |             |         |         |             |               |         |         |             | 30074 | 3E/4  |                |
| 4                                                                                    | 27S                                                                                             | 5W_      |         |          |         | City o  | f Gard  | den Pl                         | ain, K      | ansas   | s, and  | imme        | diate         | vicinit | y, and  | <u> </u>    |       |       |                |
| 4                                                                                    | 4 27S 5W within the immediate vicinity of the pipeline serving the City of Garden Plain, Kansas |          |         |          |         |         | as      |                                |             |         |         |             |               |         |         |             |       |       |                |
|                                                                                      |                                                                                                 |          |         |          |         |         |         |                                |             |         |         |             |               |         |         |             |       |       |                |
| List any                                                                             | other                                                                                           | water r  | ights t | that co  | over th | is plad | ce of u | ise. 38                        | 8899 &      | 3890    | 1       |             |               |         | IL      |             |       |       |                |
|                                                                                      | Owno                                                                                            | r of Lai | nd      | NAM      | IE. Ka  | neae    | Donar   | tmont                          | of \\/il    | dlifo [ | Porke   | 9 Tou       | riom          |         |         |             |       |       |                |
|                                                                                      | Owne                                                                                            | I UI Lai |         |          |         |         |         |                                |             |         |         |             |               | Λνο Ε   | Oratt K | C 671       | 24    |       |                |
| ADDRESS: Emma Goemann (SFO Stage Levels, 512 SE 25 <sup>th</sup> Ave, Pratt KS 67124 |                                                                                                 |          |         |          |         |         |         |                                |             |         |         |             |               |         |         |             |       |       |                |
| 200                                                                                  | Twn                                                                                             | Range    | NE1/4   | NW1/4    | E1/4    | SE1/4   | NE1/4   | NV <sup>1</sup> / <sub>4</sub> | V¼<br>SVAU/ | SE1/4   | NE1/4   | SV<br>NW1/4 | V1/4          | SE1/4   | NE1/4   | SE<br>NW1/4 | 5W1/4 | 0.51/ | TOTAL<br>ACRES |
| Sec.                                                                                 | Twp.                                                                                            |          | INE 74  | 1444/4   | 30074   | SE/4    |         |                                |             |         |         |             |               |         | INE 74  | INVV/4      | SVV74 | SE1/4 |                |
| 32 26S 4W Cheney State Park East Shore area                                          |                                                                                                 |          |         |          |         |         |         |                                | - 11        |         |         |             |               |         |         |             |       |       |                |
| 32                                                                                   | 268                                                                                             | 4VV      |         |          |         |         |         | riene                          | y Stat      | e Par   | K Eas   | Snor        | e area        | a<br>   | I       |             |       |       |                |
| 32                                                                                   | 268                                                                                             | 4W       |         |          |         |         |         | nene                           | y Stat      | e Par   | K Eas   | Snor        | e area        | a       |         |             |       |       |                |
| 32                                                                                   | 268                                                                                             | 4W       |         |          |         |         |         | riene                          | y Stat      | e Par   | K Eas   | Snor        | e area        | a       |         |             |       |       |                |