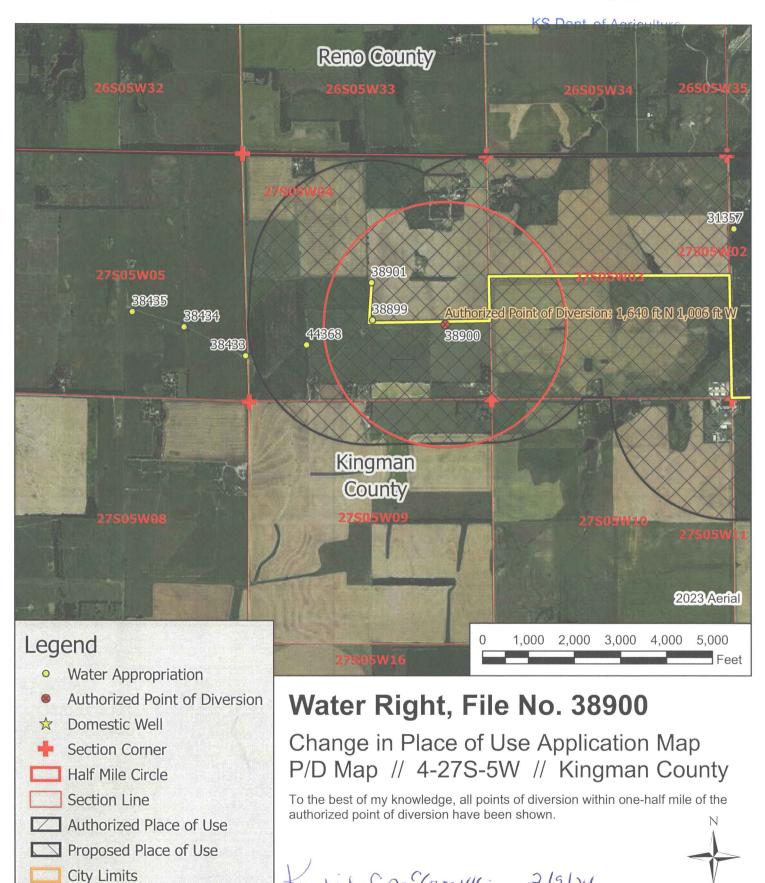

| 1.  | Application is hereby made for approval of the Chief Engineer to change the                                              |
|-----|--------------------------------------------------------------------------------------------------------------------------|
|     | □ Place of Use                                                                                                           |
|     | (Check one or more) Diversion                                                                                            |
|     | ☐ Use Made of Water                                                                                                      |
|     | File No. <u>38900</u>                                                                                                    |
| 2.  | Name of applicant: City of Garden Plain                                                                                  |
|     | Address: Kimberly McCormick, 505 N Main St                                                                               |
|     | City, State and Zip: Garden Plain KS 67050                                                                               |
|     | Phone Number: (316)531-2321 E-mail address: cityclerk@gardenplain.com                                                    |
|     | What is your relationship to the water right; ⊠ owner □ tenant □ agent □ other? If other, please explain                 |
|     | what is your relationship to the water right, 🖂 owner 🔝 tenant. 🗀 agent. 🗀 other? If other, please explain.              |
|     | Name of water use correspondent: City of Garden Plain                                                                    |
|     |                                                                                                                          |
|     | Address: Kimberly McCormick, 505 N Main St                                                                               |
|     | City, State and Zip: Garden Plain KS 67050                                                                               |
|     | Phone Number: (316) 531-2321 E-mail address: cityclerk@gardenplain.com                                                   |
| 3.  | The change(s) proposed herein are desired for the following reasons (please be specific): To add the East portion of the |
|     | KDWP&T Cheney Reservoir State Park to the place of use.                                                                  |
|     |                                                                                                                          |
|     | 1 1 2                                                                                                                    |
|     | The change(s) (was) completed by                                                                                         |
|     | KAnders                                                                                                                  |
| Fo  | Office Use Only: MUN MUN MALB 2/12/2                                                                                     |
| F.C | D. 2 GMD Meets K.A.R. 5-5-1 (YES NO) Use By Date Bell Date Fee \$ 200                                                    |
|     |                                                                                                                          |
|     |                                                                                                                          |

FEB 12 2024

| File No. | 38900 |  |
|----------|-------|--|
|          |       |  |

| 4. The                                                                               | prese                                                                                           | ntly au  | thoriz  | ed pla   | ice of  | use is: | :       |                                |             |         | FEE     | 3 1 2       | 2024          |         |         |             |       |       |                |
|--------------------------------------------------------------------------------------|-------------------------------------------------------------------------------------------------|----------|---------|----------|---------|---------|---------|--------------------------------|-------------|---------|---------|-------------|---------------|---------|---------|-------------|-------|-------|----------------|
| Owner of Land — NAME: City of Garden Plain                                           |                                                                                                 |          |         |          |         |         |         |                                |             |         |         |             |               |         |         |             |       |       |                |
| ADDRESS: Kimberly McCormick, 505 N Main St, Garden Plain KS 67050                    |                                                                                                 |          |         |          |         |         |         |                                |             |         |         |             |               |         |         |             |       |       |                |
| NE¼ NW¼ SW¼ SE¼                                                                      |                                                                                                 |          |         |          |         |         |         |                                |             | TOTAL   |         |             |               |         |         |             |       |       |                |
| Sec.                                                                                 | Twp.                                                                                            | Range    | NE1/4   | NW1/4    |         | SE1/4   | NE1/4   | T                              | SW1/4       | SE1/4   | NE1/4   | NW1/4       |               | SE1/4   | NE1/4   | NW1/4       | SW1/4 | SE1/4 | TOTAL<br>ACRES |
|                                                                                      | 278                                                                                             | 5\//     |         |          | •       | City    | f Cor   |                                |             |         | and     | immo        |               | •       | w one   | ,           |       |       |                |
|                                                                                      | 4 27S 5W City of Garden Plain, Kansas, and immediate vicinity, and                              |          |         |          |         |         |         |                                |             |         |         |             |               |         |         |             |       |       |                |
| 4                                                                                    | 27S                                                                                             | 5W       | wi      | ithin th | ne imr  | nedia   | te vici | nity of                        | the p       | ipelin  | e serv  | ing th      | e City        | of Ga   | arden   | Plain,      | Kans  | as    |                |
|                                                                                      |                                                                                                 |          |         |          |         |         |         |                                |             |         |         |             |               |         |         |             |       |       |                |
| List any                                                                             | other                                                                                           | water r  | ights t | that co  | over th | is pla  | ce of u | ıse. <u>38</u>                 | 8899 &      | 3890    | 1       |             |               |         |         |             |       |       |                |
|                                                                                      | Owne                                                                                            | r of La  | nd —    | NAN      | 1E:     |         |         |                                |             |         |         |             |               |         |         |             |       |       |                |
|                                                                                      |                                                                                                 |          |         | DRES     |         |         |         |                                |             |         |         |             |               |         |         |             |       |       |                |
|                                                                                      |                                                                                                 |          |         | NI       | Ε1/4    |         |         | NIV                            | V1/4        |         |         | SV          | V1/4          |         |         | SE          | Ξ1/4  |       | TOTAL          |
| Sec.                                                                                 | Twp.                                                                                            | Range    | NE1/4   |          | T       | SE1/4   | NE1/4   | NW1/4                          | SW1/4       | SE1/4   | NE1/4   | NW1/4       | SW1/4         | SE1/4   | NE1/4   | NW1/4       | SW1/4 | SE1/4 | ACRES          |
|                                                                                      |                                                                                                 |          |         |          |         |         |         |                                |             |         |         |             |               |         |         |             |       |       |                |
|                                                                                      |                                                                                                 |          |         |          |         |         |         |                                |             |         |         |             |               |         |         |             |       |       |                |
|                                                                                      |                                                                                                 |          |         |          |         |         |         |                                |             |         |         |             |               |         |         |             |       |       |                |
|                                                                                      |                                                                                                 |          |         |          |         |         |         |                                |             |         |         |             |               |         |         |             | ,     |       |                |
| List any                                                                             | other                                                                                           | water r  | ights t | that co  | over th | is plac | ce of u | ise                            |             |         |         |             |               |         |         |             |       |       |                |
|                                                                                      | (If the                                                                                         | re are   | more i  | than t   | wo lan  | downe   | ers, at | tach a                         | ddition     | al she  | eets as | s nece      | ssary.        | .)      |         |             |       |       |                |
| 5. It is                                                                             | propo                                                                                           | sed tha  | at the  | place    | of use  | be ch   | angeo   | d to:                          |             |         |         |             |               |         |         |             |       |       |                |
|                                                                                      |                                                                                                 | r of La  |         |          |         |         |         |                                |             |         |         |             |               |         |         |             |       |       |                |
|                                                                                      | OWITE                                                                                           | i Ui Lai |         |          |         |         |         |                                | , 505       | N Mai   | n St C  | Pardor      | . Dlain       | V C G   | 7050    |             |       |       |                |
|                                                                                      |                                                                                                 |          | 70      |          |         | libelly | / IVICO |                                |             | N IVIAI | Ι οι, ς |             |               | 1 100 0 | 1000    |             |       |       |                |
| Sec.                                                                                 | Twp.                                                                                            | Panga    | NE1/4   | NW1/4    | 5W1/4   | SE1/4   | NE1/    | NW1/4                          | V1/4        | SE¼     | NE1/4   | SV<br>NW1/4 | V1/4<br>SW1/4 | SE1/4   | NE1/4   | SE<br>NW1/4 | 5W1/4 | SE1/4 | TOTAL<br>ACRES |
|                                                                                      |                                                                                                 | Range    | INE/4   | 1444/4   |         |         |         |                                |             |         |         |             |               |         |         |             | 30074 | 3E/4  |                |
| 4                                                                                    | 27S                                                                                             | 5W_      |         |          |         | City o  | f Gard  | den Pl                         | ain, K      | ansas   | s, and  | imme        | diate         | vicinit | y, and  | <u> </u>    |       |       |                |
| 4                                                                                    | 4 27S 5W within the immediate vicinity of the pipeline serving the City of Garden Plain, Kansas |          |         |          |         |         | as      |                                |             |         |         |             |               |         |         |             |       |       |                |
|                                                                                      |                                                                                                 |          |         |          |         |         |         |                                |             |         |         |             |               |         |         |             |       |       |                |
| List any                                                                             | other                                                                                           | water r  | ights t | that co  | over th | is plad | ce of u | ise. 38                        | 8899 &      | 3890    | 1       |             |               |         | IL      |             |       |       |                |
|                                                                                      | Owno                                                                                            | r of Lai | nd      | NAM      | IE. Ka  | neae    | Donar   | tmont                          | of \\/il    | dlifo [ | Porke   | 9 Tou       | riom          |         |         |             |       |       |                |
|                                                                                      | Owne                                                                                            | I UI Lai |         |          |         |         |         |                                |             |         |         |             |               | Λνο Ε   | Oratt K | C 671       | 24    |       |                |
| ADDRESS: Emma Goemann (SFO Stage Levels, 512 SE 25 <sup>th</sup> Ave, Pratt KS 67124 |                                                                                                 |          |         |          |         |         |         |                                |             |         |         |             |               |         |         |             |       |       |                |
| 200                                                                                  | Twn                                                                                             | Range    | NE1/4   | NW1/4    | E1/4    | SE1/4   | NE1/4   | NV <sup>1</sup> / <sub>4</sub> | V¼<br>SVAU/ | SE1/4   | NE1/4   | SV<br>NW1/4 | V1/4          | SE1/4   | NE1/4   | SE<br>NW1/4 | 5W1/4 | 0.51/ | TOTAL<br>ACRES |
| Sec.                                                                                 | Twp.                                                                                            |          | INE 74  | 1444/4   | 30074   | SE/4    |         |                                |             |         |         |             |               |         | INE 74  | INVV/4      | SVV74 | SE1/4 |                |
| 32 26S 4W Cheney State Park East Shore area                                          |                                                                                                 |          |         |          |         |         |         |                                | - 11        |         |         |             |               |         |         |             |       |       |                |
| 32                                                                                   | 268                                                                                             | 4VV      |         |          |         |         |         | riene                          | y Stat      | e Par   | K Eas   | Snor        | e area        | a<br>   | I       |             |       |       |                |
| 32                                                                                   | 268                                                                                             | 4W       |         |          |         |         |         | nene                           | y Stat      | e Par   | K Eas   | Snor        | e area        | a       |         |             |       |       |                |
| 32                                                                                   | 268                                                                                             | 4W       |         |          |         |         |         | riene                          | y Stat      | e Par   | K Eas   | Snor        | e area        | a       |         |             |       |       |                |