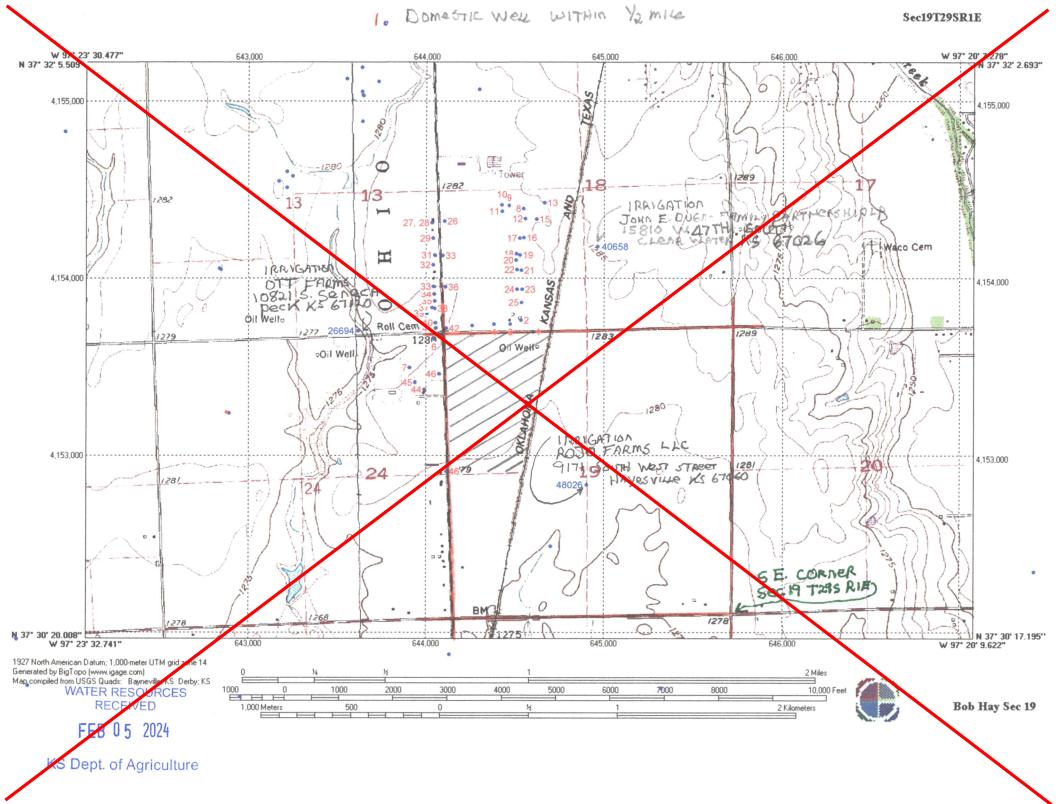

Have you also made an application for a permit for construction of this dam and reservoir with the Division of Water Resources?

- If yes, show the Water Structures permit number here
- If no, explain here why a Water Structures permit is not required
- 11. The application <u>must</u> be supplemented by a U.S.G.S. topographic map, aerial photograph or a detailed plat showing the following information. On the topographic map, aerial photograph, or plat, identify the center of the section, the section lines or the section corners and show the appropriate section, township and range numbers. Also, please show the following information:
  - (a) The location of the proposed point(s) of diversion (wells, stream-bank installations, dams, or other diversion works) should be plotted as described in Paragraph No. 5 of the application, showing the North-South distance and the East-West distance from a section line or southeast corner of section.
  - (b) If the application is for groundwater, please show the location of any existing water wells of any kind within ½ mile of the proposed well or wells. Identify each existing well as to its use and furnish the name and mailing address of the property owner or owners. If there are no wells within ½ mile, please advise us.
  - (c) If the application is for surface water, the names and addresses of the landowner(s) ½ mile downstream and ½ mile upstream from your property lines must be shown.
  - (d) The location of the proposed place of use should be shown by crosshatching on the topographic map, aerial photograph or plat.
  - (e) Show the location of the pipelines, canals, reservoirs or other facilities for conveying water from the point of diversion to the place of use.

Have you also made an application for a permit for construction of this dam and reservoir with the Division of Water Resources?

- If yes, show the Water Structures permit number here
- If no, explain here why a Water Structures permit is not required
- 11. The application <u>must</u> be supplemented by a U.S.G.S. topographic map, aerial photograph or a detailed plat showing the following information. On the topographic map, aerial photograph, or plat, identify the center of the section, the section lines or the section corners and show the appropriate section, township and range numbers. Also, please show the following information:
  - (a) The location of the proposed point(s) of diversion (wells, stream-bank installations, dams, or other diversion works) should be plotted as described in Paragraph No. 5 of the application, showing the North-South distance and the East-West distance from a section line or southeast corner of section.
  - (b) If the application is for groundwater, please show the location of any existing water wells of any kind within ½ mile of the proposed well or wells. Identify each existing well as to its use and furnish the name and mailing address of the property owner or owners. If there are no wells within ½ mile, please advise us.
  - (c) If the application is for surface water, the names and addresses of the landowner(s) ½ mile downstream and ½ mile upstream from your property lines must be shown
  - (d) The location of the proposed place of use should be shown by crosshatching on the topographic map, aerial photograph or plat.
  - (e) Show the location of the pipelines, canals, reservoirs or other facilities for conveying water from the point of diversion to the place of use.

# KS Dept. of Agriculture mestic wells within 1/2 mile

| 1  | 2000 West 95 <sup>th</sup> Street South, Haysville, Ks 67060 |
|----|--------------------------------------------------------------|
| 2  | 2100 West 95 <sup>th</sup> Street South, Haysville, Ks 67060 |
| 3  | 2200 West 95 <sup>th</sup> Street South, Haysville, Ks 67060 |
| 4  | 2400 West 95 <sup>th</sup> Street South, Haysville, Ks 67060 |
| 5  | 2420 West 95 <sup>th</sup> Street South, Haysville, Ks 67060 |
| 6  | 2525 West 95 <sup>th</sup> Street South, Haysville, Ks 67060 |
| 7. | 2727 West 95 <sup>th</sup> Street South, Haysville, Ks 67060 |
| 8. | 9243 South Stearns Court, Haysville, Ks 67060                |
| 9. | 9247 South Stearns Court, Haysville, Ks 67060                |
| 10 | 0. 9251 South Stearns Court, Haysville, Ks 67060             |
| 11 | 1. 9255 South Stearns Court, Haysville, Ks 67060             |
| 17 | 2. 9259 South Stearns Court, Haysville, Ks 67060             |
| 13 | 3. 9200 South Stearns Street, Haysville, Ks 67060            |
| 14 | 4. 9211 South Stearns Street, Haysville, Ks 67060            |
| 15 | 5. 9240 South Stearns Street, Haysville, Ks 67060            |
| 16 | 5. 9310 South Stearns Street, Haysville, Ks 67060            |
| 17 | 7. 9319 South Stearns Street, Haysville, Ks 67060            |
| 18 | 3. 9325 South Stearns Street, Haysville, Ks 67060            |
| 19 | 9. 9330 South Stearns Street, Haysville, Ks 67060            |
| 20 | 0. 9351 South Stearns Street, Haysville, Ks 67060            |
| 2  | 1. 9420 South Stearns Street, Haysville, Ks 67060            |
|    |                                                              |