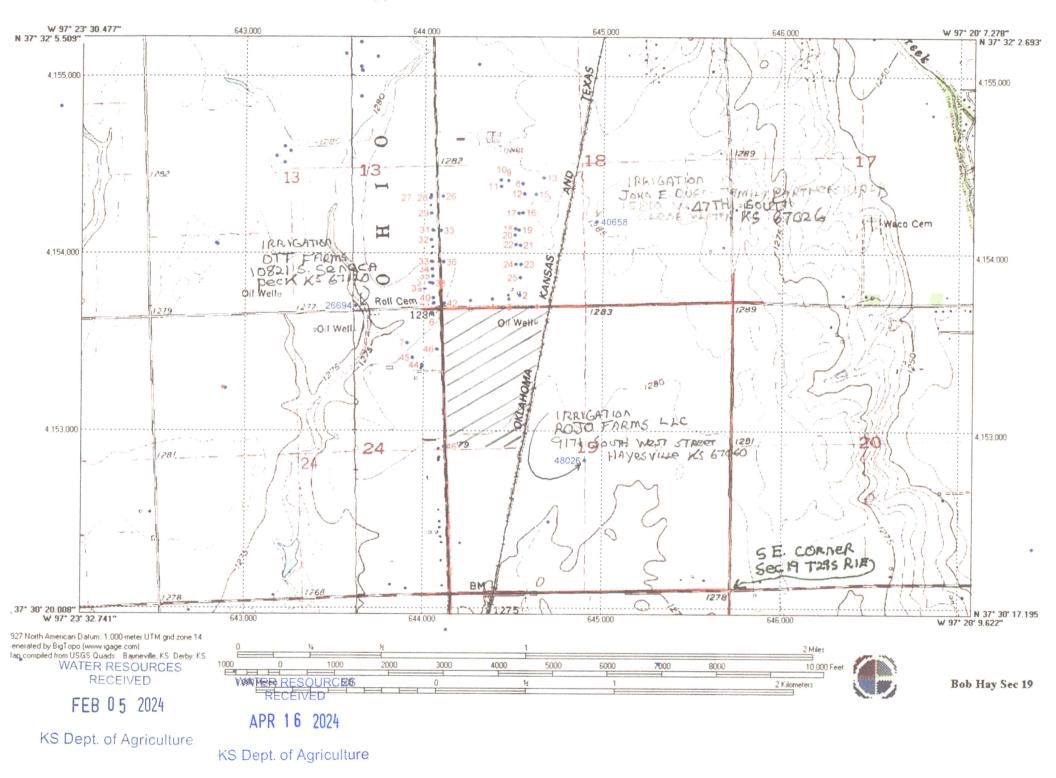

Have you also made an application for a permit for construction of this dam and reservoir with the Division of Water Resources?

- If yes, show the Water Structures permit number here
- If no, explain here why a Water Structures permit is not required
- 11. The application <u>must</u> be supplemented by a U.S.G.S. topographic map, aerial photograph or a detailed plat showing the following information. On the topographic map, aerial photograph, or plat, identify the center of the section, the section lines or the section corners and show the appropriate section, township and range numbers. Also, please show the following information:
  - (a) The location of the proposed point(s) of diversion (wells, stream-bank installations, dams, or other diversion works) should be plotted as described in Paragraph No. 5 of the application, showing the North-South distance and the East-West distance from a section line or southeast corner of section.
  - (b) If the application is for groundwater, please show the location of any existing water wells of any kind within ½ mile of the proposed well or wells. Identify each existing well as to its use and furnish the name and mailing address of the property owner or owners. If there are no wells within ½ mile, please advise us.
  - (c) If the application is for surface water, the names and addresses of the landowner(s) ½ mile downstream and ½ mile upstream from your property lines must be shown.
  - (d) The location of the proposed place of use should be shown by crosshatching on the topographic map, aerial photograph or plat.
  - (e) Show the location of the pipelines, canals, reservoirs or other facilities for conveying water from the point of diversion to the place of use.

Have you also made an application for a permit for construction of this dam and reservoir with the Division of Water Resources?

- If yes, show the Water Structures permit number here
- If no, explain here why a Water Structures permit is not required
- 11. The application <u>must</u> be supplemented by a U.S.G.S. topographic map, aerial photograph or a detailed plat showing the following information. On the topographic map, aerial photograph, or plat, identify the center of the section, the section lines or the section corners and show the appropriate section, township and range numbers. Also, please show the following information:
  - (a) The location of the proposed point(s) of diversion (wells, stream-bank installations, dams, or other diversion works) should be plotted as described in Paragraph No. 5 of the application, showing the North-South distance and the East-West distance from a section line or southeast corner of section.
  - (b) If the application is for groundwater, please show the location of any existing water wells of any kind within ½ mile of the proposed well or wells. Identify each existing well as to its use and furnish the name and mailing address of the property owner or owners. If there are no wells within ½ mile, please advise us.
  - (c) If the application is for surface water, the names and addresses of the landowner(s) ½ mile downstream and ½ mile upstream from your property lines must be shown
  - (d) The location of the proposed place of use should be shown by crosshatching on the topographic map, aerial photograph or plat.
  - (e) Show the location of the pipelines, canals, reservoirs or other facilities for conveying water from the point of diversion to the place of use.