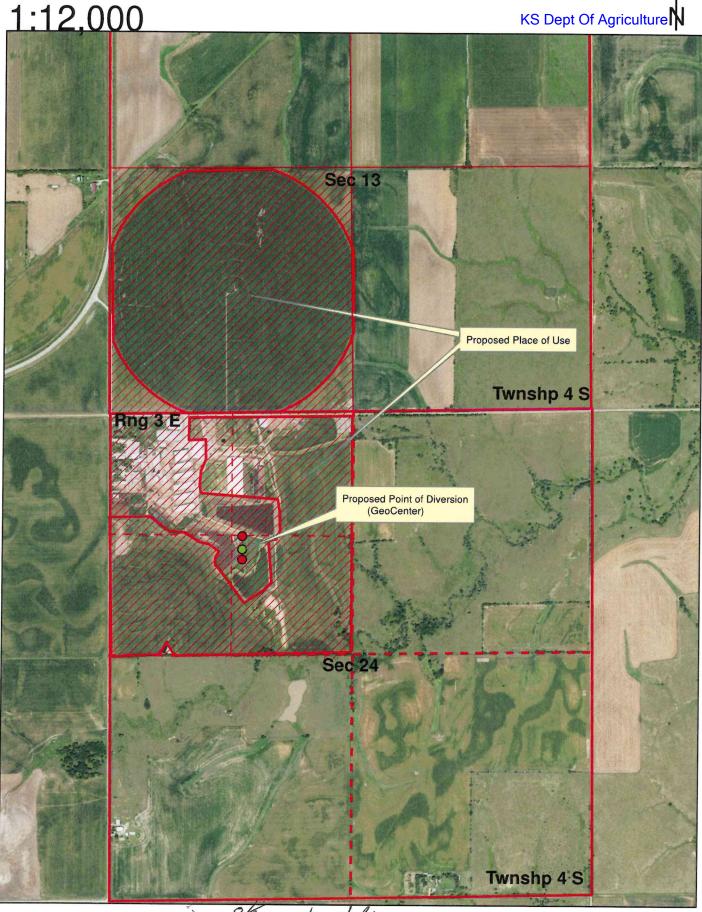

|    | City: LINN                                                                                                                         |                                                                                                                                                          | State KS                                                                                                                           | Zip C                                | ode 66953                                                                            |  |  |  |
|----|------------------------------------------------------------------------------------------------------------------------------------|----------------------------------------------------------------------------------------------------------------------------------------------------------|------------------------------------------------------------------------------------------------------------------------------------|--------------------------------------|--------------------------------------------------------------------------------------|--|--|--|
|    | Telephone Number: (785                                                                                                             |                                                                                                                                                          |                                                                                                                                    | P -                                  |                                                                                      |  |  |  |
| 2. | The source of water is:                                                                                                            | ☐ surface water in                                                                                                                                       |                                                                                                                                    |                                      |                                                                                      |  |  |  |
|    | OR                                                                                                                                 | ☑ groundwater in <u>LI</u>                                                                                                                               | TLE BLUE RIVER                                                                                                                     | ream)<br>age basin)                  |                                                                                      |  |  |  |
|    | when water is released fro                                                                                                         | om storage for use by wat<br>e date we receive your a                                                                                                    | lows established by law or refer assurance district membi<br>pplication, you will be sent t                                        | ers. If yo                           | ur application is subject                                                            |  |  |  |
| 3. | The maximum quantity of                                                                                                            | water desired is 301.2                                                                                                                                   | acre-feet OR                                                                                                                       | gal                                  | lons per calendar year,                                                              |  |  |  |
|    | to be diverted at a maximum rate of 800 gallons per minute OR cubic feet per second.                                               |                                                                                                                                                          |                                                                                                                                    |                                      |                                                                                      |  |  |  |
|    |                                                                                                                                    |                                                                                                                                                          |                                                                                                                                    |                                      |                                                                                      |  |  |  |
|    | requested quantity of warequested maximum rate                                                                                     | ater under that priority r<br>of diversion and maximu                                                                                                    | y, the requested maximum<br>number can <b>NOT</b> be incre<br>m quantity of water are app<br>vision of Water Resources'            | ased. Fropriate a                    | Please be certain your<br>and reasonable for your                                    |  |  |  |
| 4. | requested quantity of warequested maximum rate                                                                                     | ater under that priority roof diversion and maximu in agreement with the Di                                                                              | number can <u>NOT</u> be incre<br>m quantity of water are app<br>vision of Water Resources'                                        | ased. Fropriate a                    | Please be certain your<br>and reasonable for your                                    |  |  |  |
| 4. | requested quantity of wa<br>requested maximum rate<br>proposed project and are                                                     | ater under that priority rof diversion and maximu in agreement with the Diversion appropriated for (Check                                                | number can <u>NOT</u> be incre<br>m quantity of water are app<br>vision of Water Resources'                                        | ased. F<br>ropriate a<br>requirem    | Please be certain your<br>and reasonable for your                                    |  |  |  |
| 4. | requested quantity of warequested maximum rate or proposed project and are  The water is intended to be                            | ater under that priority rot diversion and maximu in agreement with the Diversion appropriated for (Check                                                | number can <u>NOT</u> be incre<br>m quantity of water are app<br>vision of Water Resources'<br>cuse intended):                     | ased. Fropriate a<br>requiren<br>(d) | Please be certain your and reasonable for your nents.                                |  |  |  |
| 4. | requested quantity of warequested maximum rate of proposed project and are  The water is intended to be  (a)   Artificial Recharge | ater under that priority roof diversion and maximu in agreement with the Die appropriated for (Check (b) ⊠ Irrigation                                    | number can <u>NOT</u> be incre<br>m quantity of water are app<br>vision of Water Resources'<br>cuse intended):  (c) □ Recreational | ased. Fropriate a requirem  (d)      | Please be certain your and reasonable for your nents.  Water Power  Sediment Control |  |  |  |
| ļ. | requested quantity of warequested maximum rate of proposed project and are  The water is intended to be  (a)                       | ater under that priority rof diversion and maximu in agreement with the Diversion (Check the Diversion (b) ☐ Irrigation (f) ☐ Municipal (j) ☐ Dewatering | number can NOT be incre m quantity of water are app vision of Water Resources' c use intended):  (c)                               | ased. Fropriate a requirem  (d)      | Please be certain your and reasonable for your nents.  Water Power  Sediment Control |  |  |  |

12/5/2023

File No. Water Resources
Received

| 5. | The                           | location of the proposed wells, pump sites or other works for diversion of water is: KS Dept Of Agriculture                                                                                                                                                                                                            |  |  |  |  |  |  |  |  |  |  |
|----|-------------------------------|------------------------------------------------------------------------------------------------------------------------------------------------------------------------------------------------------------------------------------------------------------------------------------------------------------------------|--|--|--|--|--|--|--|--|--|--|
|    | Not                           | e: For the application to be accepted, the point of diversion location must be described to at least a 10 acre tract, unless you specifically request a 60 day period of time in which to locate the site within a specifically described, minimal legal quarter section of land.                                      |  |  |  |  |  |  |  |  |  |  |
|    | (A)                           | (A) One in the quarter of the <u>NC</u> quarter of the <u>NW</u> quarter of Section <u>24</u> , more particularly described                                                                                                                                                                                            |  |  |  |  |  |  |  |  |  |  |
|    |                               | as being near a point 3875 feet North and 3825 feet West of the Southeast corner of said section, in                                                                                                                                                                                                                   |  |  |  |  |  |  |  |  |  |  |
|    |                               | Township 4 South, Range 3 E, WASHINGTON (1 WELL OF THE BATTERY OF 2)                                                                                                                                                                                                                                                   |  |  |  |  |  |  |  |  |  |  |
|    |                               | County, Kansas.                                                                                                                                                                                                                                                                                                        |  |  |  |  |  |  |  |  |  |  |
|    | (B)                           | One in the <u>NW</u> quarter of the <u>SE</u> quarter of the <u>NW</u> quarter of Section <u>24</u> , more particularly described as                                                                                                                                                                                   |  |  |  |  |  |  |  |  |  |  |
|    |                               | being near a point 3688 feet North and 3775 feet West of the Southeast corner of said section, in                                                                                                                                                                                                                      |  |  |  |  |  |  |  |  |  |  |
|    |                               | Township 4 South, Range 3 E, WASHINGTON (1 WELL OF THE BATTERY OF 2)                                                                                                                                                                                                                                                   |  |  |  |  |  |  |  |  |  |  |
|    |                               | County, Kansas.                                                                                                                                                                                                                                                                                                        |  |  |  |  |  |  |  |  |  |  |
|    | (C)                           | One in the <u>NW</u> quarter of the <u>SE</u> quarter of the <u>NW</u> quarter of Section <u>24</u> , more particularly described as                                                                                                                                                                                   |  |  |  |  |  |  |  |  |  |  |
|    |                               | being near a point 3781 feet North and 3800 feet West of the Southeast corner of said section, in                                                                                                                                                                                                                      |  |  |  |  |  |  |  |  |  |  |
|    |                               | Township 4 South, Range 3 E, WASHINGTON (GEOCENTER OF BATTERY OF 2 WELLS)                                                                                                                                                                                                                                              |  |  |  |  |  |  |  |  |  |  |
|    |                               | County, Kansas.                                                                                                                                                                                                                                                                                                        |  |  |  |  |  |  |  |  |  |  |
|    | well in th well A batthan pum | attery of wells is defined as two or more wells connected to a common pump by a manifold; or not more four wells in the same local source of supply within a 300 foot radius circle which are being operated by ups not to exceed a total maximum diversion rate of 800 gallons per minute and which supply water to a |  |  |  |  |  |  |  |  |  |  |
| _  |                               | mon distribution system.                                                                                                                                                                                                                                                                                               |  |  |  |  |  |  |  |  |  |  |
| 6. |                               | owner of the point of diversion, if other than the applicant is (please print):  VEN K OHLDE 898 QUIVIRA RD LINN KS 66953 758-7477649                                                                                                                                                                                  |  |  |  |  |  |  |  |  |  |  |
|    | <u> </u>                      | (name, address and telephone number)                                                                                                                                                                                                                                                                                   |  |  |  |  |  |  |  |  |  |  |
|    | land                          | must provide evidence of legal access to, or control of, the point of diversion from the landowner or the owner's authorized representative. Provide a copy of a recorded deed, lease, easement or other ument with this application. In lieu thereof, you may sign the following sworn statement:                     |  |  |  |  |  |  |  |  |  |  |
|    |                               | I have legal access to, or control of, the point of diversion described in this application from the landowner or the landowner's authorized representative. I declare under penalty of perjury that the foregoing is true and correct.                                                                                |  |  |  |  |  |  |  |  |  |  |
|    |                               | Executed on November 27 , 2023. Applicant's Signature                                                                                                                                                                                                                                                                  |  |  |  |  |  |  |  |  |  |  |
|    | land                          | applicant must provide the required information or signature irrespective of whether they are the owner. Failure to complete this portion of the application will cause it to be unacceptable for filing and the ication will be returned to the applicant.                                                            |  |  |  |  |  |  |  |  |  |  |
| 7. | The                           | proposed project for diversion of water will consist of BATTERY OF TWO WELLS  (number of wells, pumps or dams, etc.)                                                                                                                                                                                                   |  |  |  |  |  |  |  |  |  |  |
|    |                               | will be completed (by) UPON APPROVAL  (Month/Day/Year - each was or will be completed)                                                                                                                                                                                                                                 |  |  |  |  |  |  |  |  |  |  |
| 8. |                               | first actual application of water for the proposed beneficial use was or is estimated to be <u>UPON</u> Day/Year)                                                                                                                                                                                                      |  |  |  |  |  |  |  |  |  |  |

ACRE-FEET FEE

0-100 \$200.00 101-320 \$300.00

More than 320 \$300.00 plus \$20.00 for each additional 100

acre-feet or any part thereof.

2. The fee for an application in which storage is requested, except for domestic use, shall be: