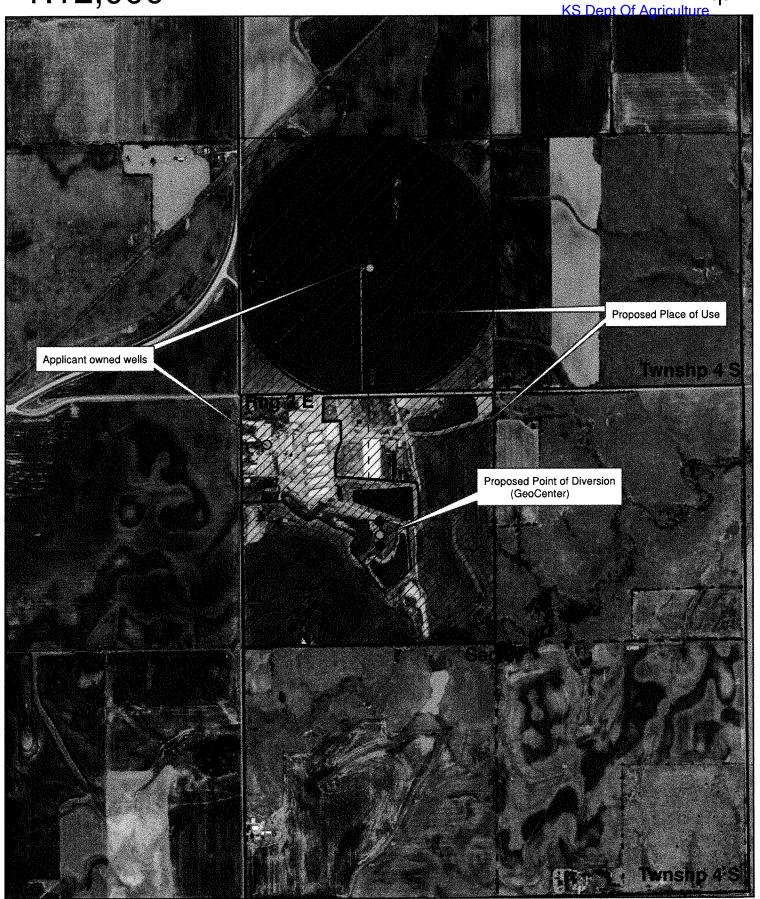

|    | City: LINN                                                                                                                         |                                                                                                                                                          | State KS                                                                                                                           | Zip C                                | ode 66953                                                                            |  |  |  |
|----|------------------------------------------------------------------------------------------------------------------------------------|----------------------------------------------------------------------------------------------------------------------------------------------------------|------------------------------------------------------------------------------------------------------------------------------------|--------------------------------------|--------------------------------------------------------------------------------------|--|--|--|
|    | Telephone Number: (785                                                                                                             |                                                                                                                                                          |                                                                                                                                    | P -                                  |                                                                                      |  |  |  |
| 2. | The source of water is:                                                                                                            | ☐ surface water in                                                                                                                                       |                                                                                                                                    |                                      |                                                                                      |  |  |  |
|    | OR                                                                                                                                 | ☑ groundwater in <u>LI</u>                                                                                                                               | TLE BLUE RIVER                                                                                                                     | ream)<br>age basin)                  |                                                                                      |  |  |  |
|    | when water is released fro                                                                                                         | om storage for use by wat<br>e date we receive your a                                                                                                    | lows established by law or refer assurance district membi<br>pplication, you will be sent t                                        | ers. If yo                           | ur application is subject                                                            |  |  |  |
| 3. | The maximum quantity of                                                                                                            | water desired is 301.2                                                                                                                                   | acre-feet OR                                                                                                                       | gal                                  | lons per calendar year,                                                              |  |  |  |
|    | to be diverted at a maximum rate of 800 gallons per minute OR cubic feet per second.                                               |                                                                                                                                                          |                                                                                                                                    |                                      |                                                                                      |  |  |  |
|    |                                                                                                                                    |                                                                                                                                                          |                                                                                                                                    |                                      |                                                                                      |  |  |  |
|    | requested quantity of warequested maximum rate                                                                                     | ater under that priority r<br>of diversion and maximu                                                                                                    | y, the requested maximum<br>number can <b>NOT</b> be incre<br>m quantity of water are app<br>vision of Water Resources'            | ased. Fropriate a                    | Please be certain your<br>and reasonable for your                                    |  |  |  |
| 4. | requested quantity of warequested maximum rate                                                                                     | ater under that priority roof diversion and maximu in agreement with the Di                                                                              | number can <u>NOT</u> be incre<br>m quantity of water are app<br>vision of Water Resources'                                        | ased. Fropriate a                    | Please be certain your<br>and reasonable for your                                    |  |  |  |
| 4. | requested quantity of wa<br>requested maximum rate<br>proposed project and are                                                     | ater under that priority rof diversion and maximu in agreement with the Diversion appropriated for (Check                                                | number can <u>NOT</u> be incre<br>m quantity of water are app<br>vision of Water Resources'                                        | ased. F<br>ropriate a<br>requirem    | Please be certain your<br>and reasonable for your                                    |  |  |  |
| 4. | requested quantity of warequested maximum rate or proposed project and are  The water is intended to be                            | ater under that priority rot diversion and maximu in agreement with the Diversion appropriated for (Check                                                | number can <u>NOT</u> be incre<br>m quantity of water are app<br>vision of Water Resources'<br>cuse intended):                     | ased. Fropriate a<br>requiren<br>(d) | Please be certain your and reasonable for your nents.                                |  |  |  |
| 4. | requested quantity of warequested maximum rate of proposed project and are  The water is intended to be  (a)   Artificial Recharge | ater under that priority roof diversion and maximu in agreement with the Die appropriated for (Check (b) ⊠ Irrigation                                    | number can <u>NOT</u> be incre<br>m quantity of water are app<br>vision of Water Resources'<br>cuse intended):  (c) □ Recreational | ased. Fropriate a requirem  (d)      | Please be certain your and reasonable for your nents.  Water Power  Sediment Control |  |  |  |
| ļ. | requested quantity of warequested maximum rate of proposed project and are  The water is intended to be  (a)                       | ater under that priority rof diversion and maximu in agreement with the Diversion (Check the Diversion (b) ☐ Irrigation (f) ☐ Municipal (j) ☐ Dewatering | number can NOT be incre m quantity of water are app vision of Water Resources' c use intended):  (c)                               | ased. Fropriate a requirem  (d)      | Please be certain your and reasonable for your nents.  Water Power  Sediment Control |  |  |  |

12/5/2023

File No. Water Resources
Received

| 5. | The                           | location of the proposed wells, pump sites or other works for diversion of water is: KS Dept Of Agriculture                                                                                                                                                                                                            |  |  |  |  |  |  |  |  |  |  |
|----|-------------------------------|------------------------------------------------------------------------------------------------------------------------------------------------------------------------------------------------------------------------------------------------------------------------------------------------------------------------|--|--|--|--|--|--|--|--|--|--|
|    | Not                           | e: For the application to be accepted, the point of diversion location must be described to at least a 10 acre tract, unless you specifically request a 60 day period of time in which to locate the site within a specifically described, minimal legal quarter section of land.                                      |  |  |  |  |  |  |  |  |  |  |
|    | (A)                           | (A) One in the quarter of the <u>NC</u> quarter of the <u>NW</u> quarter of Section <u>24</u> , more particularly described                                                                                                                                                                                            |  |  |  |  |  |  |  |  |  |  |
|    |                               | as being near a point 3875 feet North and 3825 feet West of the Southeast corner of said section, in                                                                                                                                                                                                                   |  |  |  |  |  |  |  |  |  |  |
|    |                               | Township 4 South, Range 3 E, WASHINGTON (1 WELL OF THE BATTERY OF 2)                                                                                                                                                                                                                                                   |  |  |  |  |  |  |  |  |  |  |
|    |                               | County, Kansas.                                                                                                                                                                                                                                                                                                        |  |  |  |  |  |  |  |  |  |  |
|    | (B)                           | One in the <u>NW</u> quarter of the <u>SE</u> quarter of the <u>NW</u> quarter of Section <u>24</u> , more particularly described as                                                                                                                                                                                   |  |  |  |  |  |  |  |  |  |  |
|    |                               | being near a point 3688 feet North and 3775 feet West of the Southeast corner of said section, in                                                                                                                                                                                                                      |  |  |  |  |  |  |  |  |  |  |
|    |                               | Township 4 South, Range 3 E, WASHINGTON (1 WELL OF THE BATTERY OF 2)                                                                                                                                                                                                                                                   |  |  |  |  |  |  |  |  |  |  |
|    |                               | County, Kansas.                                                                                                                                                                                                                                                                                                        |  |  |  |  |  |  |  |  |  |  |
|    | (C)                           | One in the <u>NW</u> quarter of the <u>SE</u> quarter of the <u>NW</u> quarter of Section <u>24</u> , more particularly described as                                                                                                                                                                                   |  |  |  |  |  |  |  |  |  |  |
|    |                               | being near a point 3781 feet North and 3800 feet West of the Southeast corner of said section, in                                                                                                                                                                                                                      |  |  |  |  |  |  |  |  |  |  |
|    |                               | Township 4 South, Range 3 E, WASHINGTON (GEOCENTER OF BATTERY OF 2 WELLS)                                                                                                                                                                                                                                              |  |  |  |  |  |  |  |  |  |  |
|    |                               | County, Kansas.                                                                                                                                                                                                                                                                                                        |  |  |  |  |  |  |  |  |  |  |
|    | well in th well A batthan pum | attery of wells is defined as two or more wells connected to a common pump by a manifold; or not more four wells in the same local source of supply within a 300 foot radius circle which are being operated by ups not to exceed a total maximum diversion rate of 800 gallons per minute and which supply water to a |  |  |  |  |  |  |  |  |  |  |
| _  |                               | mon distribution system.                                                                                                                                                                                                                                                                                               |  |  |  |  |  |  |  |  |  |  |
| 6. |                               | owner of the point of diversion, if other than the applicant is (please print):  VEN K OHLDE 898 QUIVIRA RD LINN KS 66953 758-7477649                                                                                                                                                                                  |  |  |  |  |  |  |  |  |  |  |
|    | <u> </u>                      | (name, address and telephone number)                                                                                                                                                                                                                                                                                   |  |  |  |  |  |  |  |  |  |  |
|    | land                          | must provide evidence of legal access to, or control of, the point of diversion from the landowner or the owner's authorized representative. Provide a copy of a recorded deed, lease, easement or other ument with this application. In lieu thereof, you may sign the following sworn statement:                     |  |  |  |  |  |  |  |  |  |  |
|    |                               | I have legal access to, or control of, the point of diversion described in this application from the landowner or the landowner's authorized representative. I declare under penalty of perjury that the foregoing is true and correct.                                                                                |  |  |  |  |  |  |  |  |  |  |
|    |                               | Executed on November 27 , 2023. Applicant's Signature                                                                                                                                                                                                                                                                  |  |  |  |  |  |  |  |  |  |  |
|    | land                          | applicant must provide the required information or signature irrespective of whether they are the owner. Failure to complete this portion of the application will cause it to be unacceptable for filing and the ication will be returned to the applicant.                                                            |  |  |  |  |  |  |  |  |  |  |
| 7. | The                           | proposed project for diversion of water will consist of BATTERY OF TWO WELLS  (number of wells, pumps or dams, etc.)                                                                                                                                                                                                   |  |  |  |  |  |  |  |  |  |  |
|    |                               | will be completed (by) UPON APPROVAL  (Month/Day/Year - each was or will be completed)                                                                                                                                                                                                                                 |  |  |  |  |  |  |  |  |  |  |
| 8. |                               | first actual application of water for the proposed beneficial use was or is estimated to be <u>UPON</u> Day/Year)                                                                                                                                                                                                      |  |  |  |  |  |  |  |  |  |  |

ACRE-FEET FEE

0-100 \$200.00 101-320 \$300.00

More than 320 \$300.00 plus \$20.00 for each additional 100

acre-feet or any part thereof.

2. The fee for an application in which storage is requested, except for domestic use, shall be: