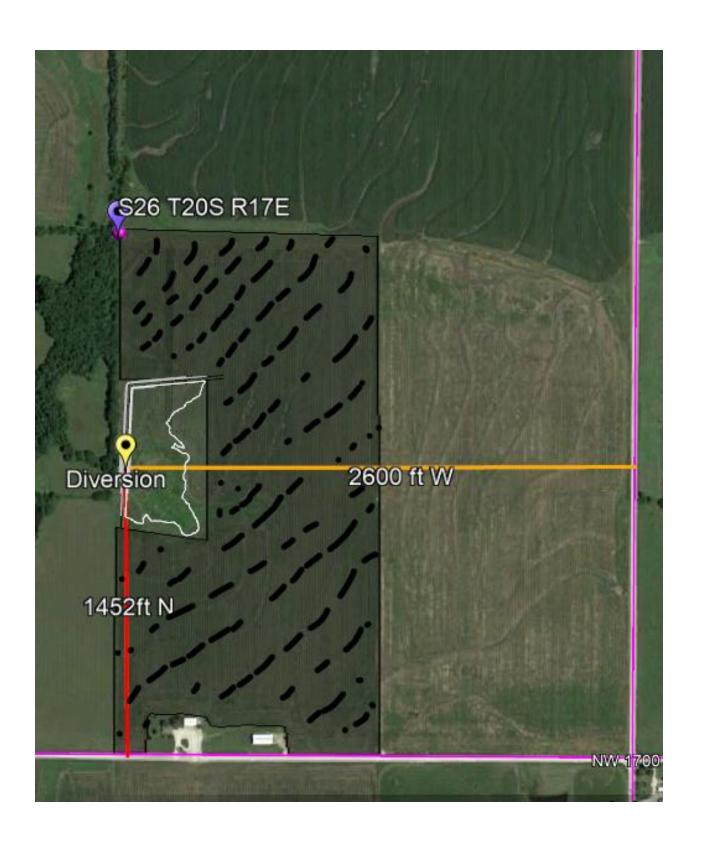

|          | Water Resources |
|----------|-----------------|
| File No. | Received        |

| KS | Dept | Ot A | <b>Agricu</b> | Iture |
|----|------|------|---------------|-------|

| 5.    | The                                     | location of the proposed wells, pump sites or other works for diversion of water is:                                                                                                                                                                                                                                                                                                                                                                                                                                                                                                                                                                                                       |
|-------|-----------------------------------------|--------------------------------------------------------------------------------------------------------------------------------------------------------------------------------------------------------------------------------------------------------------------------------------------------------------------------------------------------------------------------------------------------------------------------------------------------------------------------------------------------------------------------------------------------------------------------------------------------------------------------------------------------------------------------------------------|
|       | Note                                    | <ul> <li>For the application to be accepted, the point of diversion location must be described to at least a 10<br/>acre tract, unless you specifically request a 60 day period of time in which to locate the site within a<br/>specifically described, minimal legal quarter section of land.</li> </ul>                                                                                                                                                                                                                                                                                                                                                                                 |
|       | (A)                                     | One in the SW quarter of the NW quarter of the SE quarter of Section 26, more particularly                                                                                                                                                                                                                                                                                                                                                                                                                                                                                                                                                                                                 |
|       |                                         | described as being near a point 1452 feet North and 2600 feet West of the Southeast corner of said                                                                                                                                                                                                                                                                                                                                                                                                                                                                                                                                                                                         |
|       |                                         | section, in Township 20 South, Range 17 East/Vest (circle one), Anderson County, Kansas.                                                                                                                                                                                                                                                                                                                                                                                                                                                                                                                                                                                                   |
|       | (B)                                     | One in the quarter of the quarter of the quarter of Section, more particularly                                                                                                                                                                                                                                                                                                                                                                                                                                                                                                                                                                                                             |
|       |                                         | described as being near a point feet North and feet West of the Southeast corner of said                                                                                                                                                                                                                                                                                                                                                                                                                                                                                                                                                                                                   |
|       |                                         | section, in Township South, Range East/West (circle one), County, Kansas.                                                                                                                                                                                                                                                                                                                                                                                                                                                                                                                                                                                                                  |
|       | (C)                                     | One in the quarter of the quarter of the quarter of Section, more particularly                                                                                                                                                                                                                                                                                                                                                                                                                                                                                                                                                                                                             |
|       |                                         | described as being near a point feet North and feet West of the Southeast corner of said                                                                                                                                                                                                                                                                                                                                                                                                                                                                                                                                                                                                   |
|       |                                         | section, in Township South, Range East/West (circle one), County, Kansas.                                                                                                                                                                                                                                                                                                                                                                                                                                                                                                                                                                                                                  |
|       | (D)                                     | One in the quarter of the quarter of the quarter of Section, more particularly                                                                                                                                                                                                                                                                                                                                                                                                                                                                                                                                                                                                             |
|       |                                         | described as being near a point feet North and feet West of the Southeast corner of said                                                                                                                                                                                                                                                                                                                                                                                                                                                                                                                                                                                                   |
|       |                                         | section, in Township South, Range East/West (circle one), County, Kansas.                                                                                                                                                                                                                                                                                                                                                                                                                                                                                                                                                                                                                  |
|       | wells<br>the s<br>A ba<br>four<br>not t | e source of supply is groundwater, a separate application shall be filed for each proposed well or battery of s, except that a single application may include up to four wells within a circle with a quarter (¼) mile radius in same local source of supply which do not exceed a maximum diversion rate of 20 gallons per minute per well.  attery of wells is defined as two or more wells connected to a common pump by a manifold; or not more than wells in the same local source of supply within a 300 foot radius circle which are being operated by pumps to exceed a total maximum diversion rate of 800 gallons per minute and which supply water to a common libution system. |
| 6.    | The                                     | owner of the point of diversion, if other than the applicant is (please print):                                                                                                                                                                                                                                                                                                                                                                                                                                                                                                                                                                                                            |
|       | 12                                      | enicl and Margaret Hishberger Trust (name, address and telephone number) 1248 SW (Literala 121 Westphalia KS 66093 785 448 7722                                                                                                                                                                                                                                                                                                                                                                                                                                                                                                                                                            |
|       | 71                                      | (name, address and telephone number)  (name, address and telephone number)                                                                                                                                                                                                                                                                                                                                                                                                                                                                                                                                                                                                                 |
|       | land                                    | must provide evidence of legal access to, or control of, the point of diversion from the landowner or the owner's authorized representative. Provide a copy of a recorded deed, lease, easement or other document this application. In lieu thereof, you may sign the following sworn statement:                                                                                                                                                                                                                                                                                                                                                                                           |
|       |                                         | I have legal access to, or control of, the point of diversion described in this application from the landowner or the landowner's authorized representative. I declare under penalty of perjury that the foregoing is true and correct.                                                                                                                                                                                                                                                                                                                                                                                                                                                    |
|       |                                         | Executed on, 20 Applicant's Signature                                                                                                                                                                                                                                                                                                                                                                                                                                                                                                                                                                                                                                                      |
|       | Failu                                   | applicant must provide the required information or signature irrespective of whether they are the landowner.  ure to complete this portion of the application will cause it to be unacceptable for filing and the application will eturned to the applicant.                                                                                                                                                                                                                                                                                                                                                                                                                               |
| 7.    | The                                     | proposed project for diversion of water will consist of 1 Pump                                                                                                                                                                                                                                                                                                                                                                                                                                                                                                                                                                                                                             |
| n 775 |                                         | (was)(will be) completed (by)  (was)(will be) completed (by)  (Month/Day/Year - each was or will be completed)                                                                                                                                                                                                                                                                                                                                                                                                                                                                                                                                                                             |
| 0     |                                         | (Month/Day/Year - each was or will be completed)  first actual application of water for the proposed beneficial use was or is estimated to be                                                                                                                                                                                                                                                                                                                                                                                                                                                                                                                                              |
| 8.    | (Mo/D                                   | IIIST actual application of water for the proposed beneficial use was or is estimated to be                                                                                                                                                                                                                                                                                                                                                                                                                                                                                                                                                                                                |